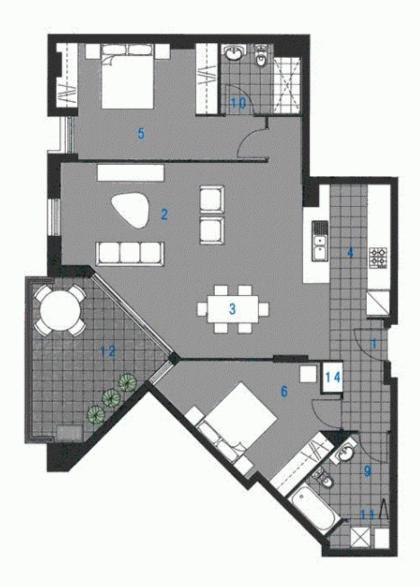

This apartment is located on level 4, features split system air conditioning, full size kitchen with plenty of cupboard space, stainless steel appliances, microwave, dishwasher and gas cooking. Loads of natural sun, generous size separate lounge and dining rooms flowing onto generous balcony, good size bedrooms with built-in wardrobes and main bedroom with en-suite. Laundry room plus clothes dryer and security undercover car space. Access to outdoor decking pool overlooking the bay.

## **Morton RE**

rentals@morton.com.au

ENTRY 01 02 03 KITCHEN 04 BEDROOM 1 0.5 BEDROOM 2 06 BATHROOM 09 ENSUITE 10 11 LAUNDRY BALCONY 12 STORAGE 14

bellagio