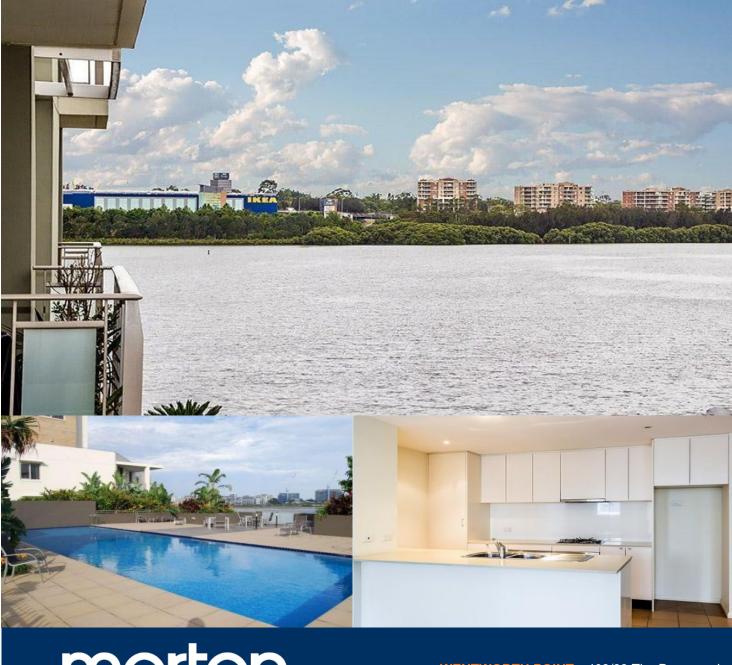

morton.

WENTWORTH POINT 403/33 The Promenade

Located in Bellagio at The Waterfront, here is your opportunity to move into this waterfront two bedroom apartment. Located on the The Promenade and a short stroll from The Piazza, local restaurants, convenience store, pharmacy, public transport off Hill Road and ferry service to Parramatta and City CBD. The Waterfront is located moments to Sydney Olympic Park main venues and train station, Bicentennial Park and Millennium Parklands.

This apartment is located on level 4, features split system air conditioning, full size kitchen with plenty of cupboard space, stainless steel appliances, microwave, dishwasher and gas cooking. Loads of natural sun, generous size separate lounge and dining rooms flowing onto generous balcony, good size bedrooms with built-in wardrobes and main bedroom with en-suite. Laundry room plus clothes dryer and security undercover car space. Access to outdoor decking pool overlooking the bay.