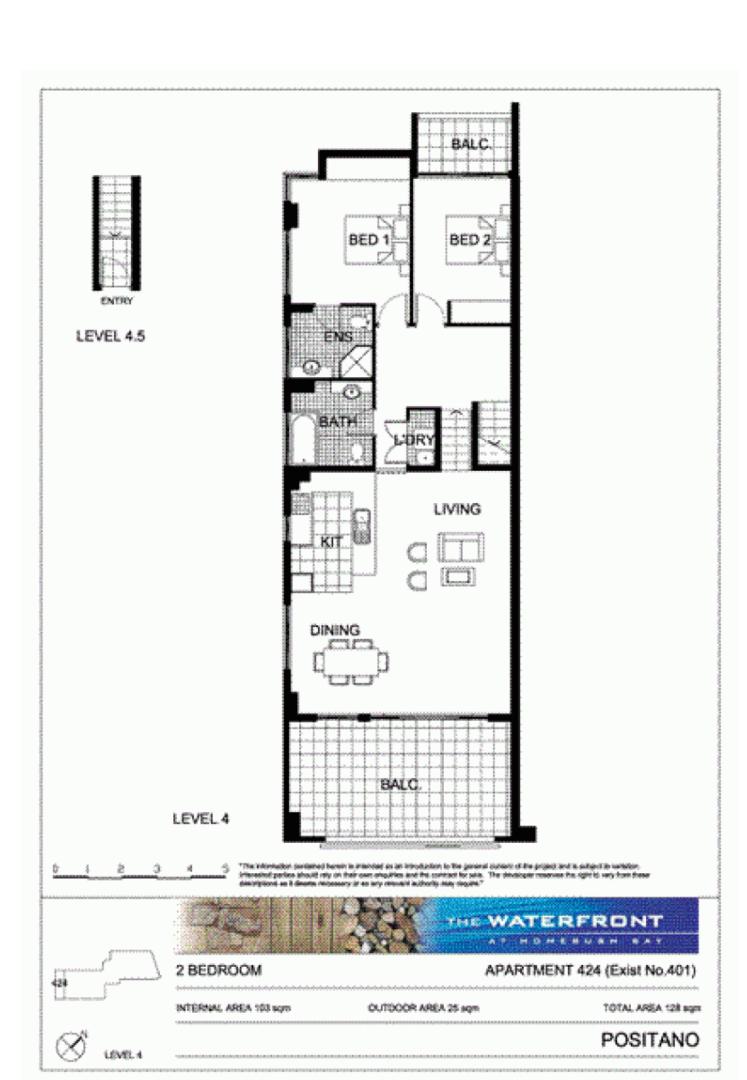

This apartment is located on level 4, features split system air conditioning, designer kitchen with plenty of cupboard space, modern stainless steel appliances microwave, dishwasher and gas cooking. Loads of natural light flowing into spacious combined living area, floating floor boards, new paint and carpet in bedrooms, generous size under covered balcony, good size bedroom with walk-in wardrobe, full bathroom plus tub, laundry room, clothes dryer, security undercover 2 side by side car spaces.