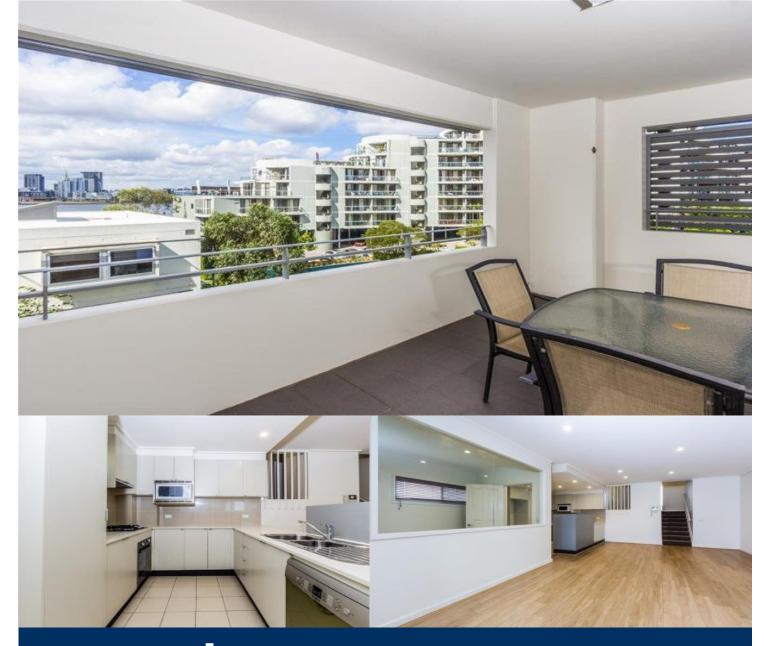

morton.

WENTWORTH POINT 25 Bennelong Road

Located in Positano at The Waterfront, here is your opportunity to move into this modern two bedroom plus study apartment. A short stroll from The Promenade and The Piazza, local restaurants, convenience store, pharmacy, public transport off Hill Road and ferry service to Parramatta and City CBD. The Waterfront is located moments to Sydney Olympic Park main venues and train station, Bicentennial Park and Millennium Parklands.

This apartment is located on level 4, features split system air conditioning, designer kitchen with plenty of cupboard space, modern stainless steel appliances microwave, dishwasher and gas cooking. Loads of natural light flowing into spacious combined living area, floating floor boards, new paint and carpet in bedrooms, generous size under covered balcony, good size bedroom with walk-in wardrobe, full bathroom plus tub, laundry room, clothes dryer, security undercover 2 side by side car spaces.