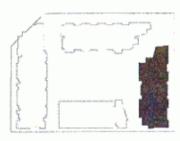

## PALERMO

506 UNIT: TYPE: 2 Bedroom UNIT AREA: 94.0 sqm OUTDOOR AREA: 15.0 sqm

| 12N |   |     |     |
|-----|---|-----|-----|
| X,  | 0 | 2.5 | th/ |