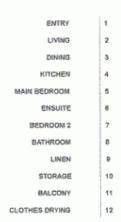

## PALERMO

506 UNIT: TYPE: 2 Bedroom UNIT AREA: 94.0 sqm OUTDOOR AREA: 15.0 sqm

| 12N |   |     |     |
|-----|---|-----|-----|
| X,  | 0 | 2.5 | th/ |