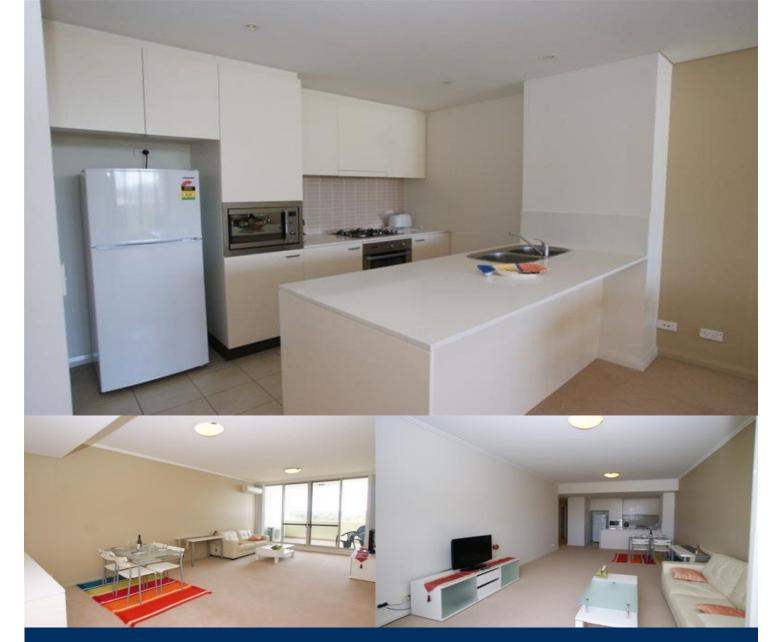

# morton.

WENTWORTH POINT 6 Nuvolari Place

Spacious two bedroom apartment in Palermo. Features include open plan living area with split system air conditioning, 2 balconies & modern kitchen with stainless steel appliances with gas cooking. Modern bathroom plus ensuite to main and heaps of internal storage. Set in security building with outdoor pool, gym and single car space.