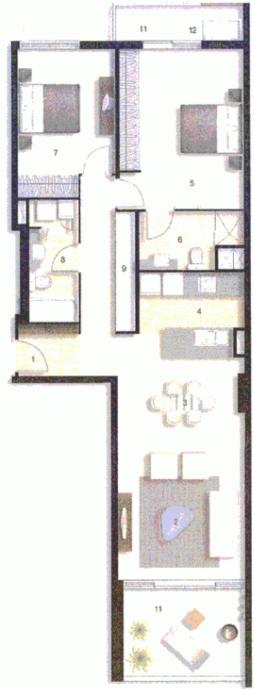

## PALERMO

506 UNIT: TYPE: 2 Bedroom UNIT AREA: 94.0 sqm OUTDOOR AREA: 15.0 sqm

| 12N |   |     |     |
|-----|---|-----|-----|
| X,  | 0 | 2.5 | th/ |