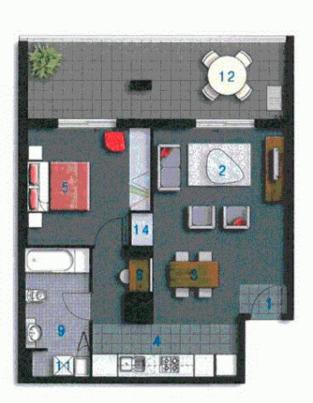

## View

As advertised or by appointment

Agent

Morton RE

□ rentals@morton.com.au

morton.com.au

| ENTRY     | 0.1 |
|-----------|-----|
| LIVING    | 0.2 |
| DINING    | 03  |
| KITCHEN   | 04  |
| BEDROOM 1 | 0.5 |
| STUDY     | 0.8 |
| BATHROOM  | 0.9 |
| LAUNDAY   | 1.1 |

BALCONY

STORAGE 14

1 12

## valencia

Unit 773

| r 78           |                                        |
|----------------|----------------------------------------|
| e 1 Bedroom    |                                        |
| a 57m²         |                                        |
| y 17m²         |                                        |
| al 74m²        |                                        |
| e 1:100        |                                        |
| n A (16.02.07) |                                        |
| 2.5            | 5M                                     |
|                | a 57m²<br>y 17m²<br>al 74m²<br>e 1:100 |

Disclaimer: All Layouts are indicative only, and subject to change.

ALLEN JACK COTTIER

THE WATERFRONT