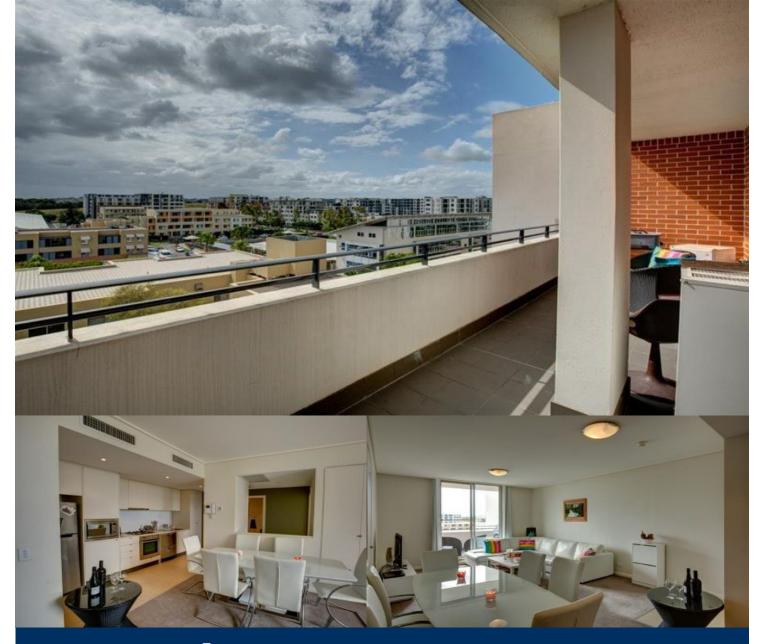

## morton.

Modern 1 bedroom apartment with study located at The Waterfront. Features include built-in-robes, study area, open plan living area with ducted air conditioning throughout. Entertaining balcony which runs off the bedroom and living area. Caesar stone kitchen with stainless steel appliances and gas cooking, Modern bathroom plus internal laundry with dryer. Set in security building with outdoor lap pool, lift access and single car space plus storage.

Opportunity to join the Pulse Club as a member and access the gym, lap pool, tennis courts and other great outdoor activities. Estate Homelinx enabled for internet and telecommunications.