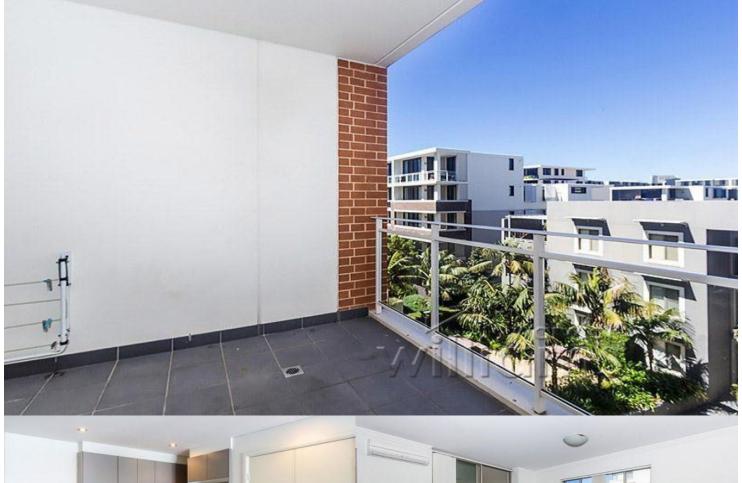

## **Morton RE**

rentals@morton.com.au

Modern 2 bedroom apartment with open plan living area opening out onto entertaining balcony which overlooks the courtyard. Other features include designer style kitchen with gas cooking and stainless steel appliances, split system air-conditioning and Internal laundry plus dryer. Set in Paros building with single security car space and storage.

Opportunity to join the Pulse Club as a member and access the gym, lap pool, tennis courts and other great outdoor activities. Estate Homelinx enabled for internet and telecommunications.

PAROS

| \$34500     | i in |
|-------------|------|
| tuvec       |      |
| SWMS        | - 61 |
| Minda       | 9    |
| P MOCPOSE   |      |
| BEORDON S   | 19   |
| BESPACKOR 5 | 100  |
|             |      |