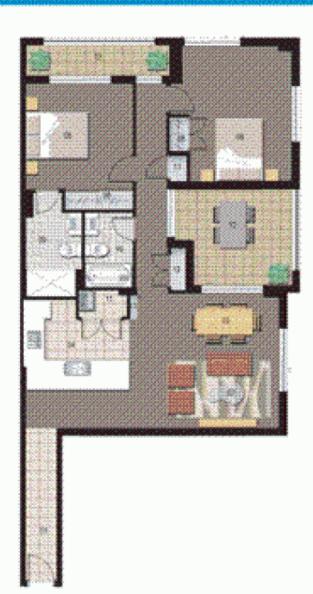

## Unit 515

| bot Marreber    | 18                |
|-----------------|-------------------|
| Tirdro          | 4 Bedfowler-doore |
| spiriti Algeria | Wreget            |
| Replanary       | Sewper            |

Tokel 104 spru-