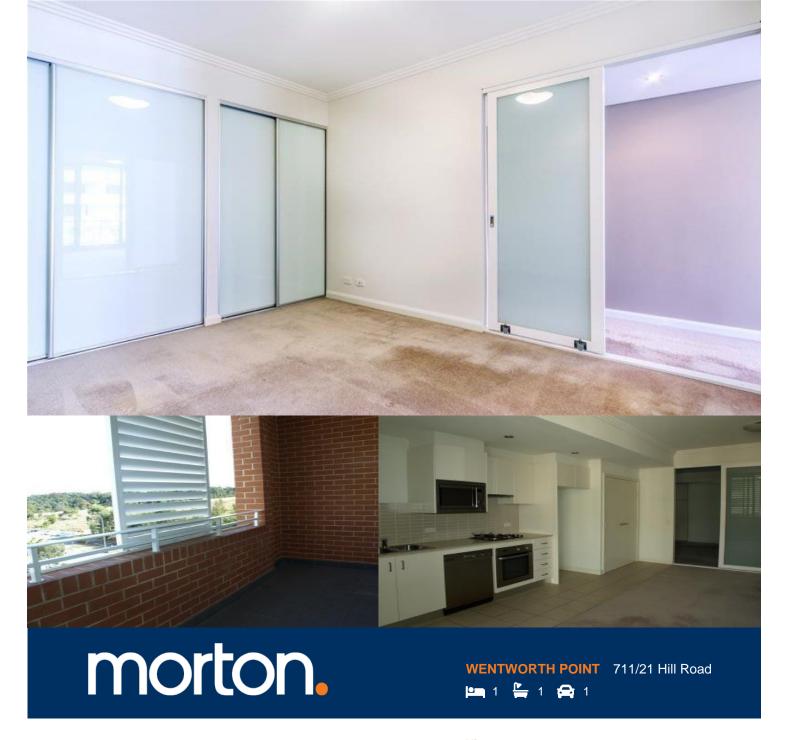

Located in Paros at The Waterfront, here is your opportunity to move into this one bedroom apartment. A short stroll to The Piazza, local restaurants, convenience store, pharmacy, public transport off Hill Road and ferry service to Parramatta and City CBD. The Waterfront is located moments to Sydney Olympic Park main venues and train station, Bicentennial Park and Millennium Parklands.

This apartment is located on the top floor and features air conditioning in living area, open kitchen with stainless steel appliances, dishwasher and gas cooking, combined living areas, bedroom with built-in wardrobe, laundry room and clothes dryer, security undercover car space and storage cage.

Residents at The Waterfront have the opportunity to become a member of the Pulse Club giving you access to the local gym, in-door lap pool, outdoor Oasis pool, steam room and two tennis courts. All apartments at the Waterfront are Foxtel-ready and Homelinx-enabled for all internet and