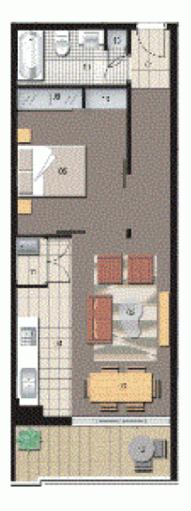

This apartment is located on the top floor and features air conditioning in living area, open kitchen with stainless steel appliances, dishwasher and gas cooking, combined living areas, bedroom with built-in wardrobe, laundry room and clothes dryer, security undercover car space and storage cage.

## morton.com.au

| 4037        | 36 | MARDROBE | 69   |
|-------------|----|----------|------|
| LPANA       | 10 | PART III | 5 14 |
| Delect      | 00 | SATIRGON | 10   |
| KITCHEN     | 36 | 1. 利用作用的 |      |
| SEE-900M 1  | 78 | SALCCHY  | 12   |
| 8ED900# 2   | 75 | STURAGE  | 15   |
| 96T-2000# 3 | 37 |          |      |