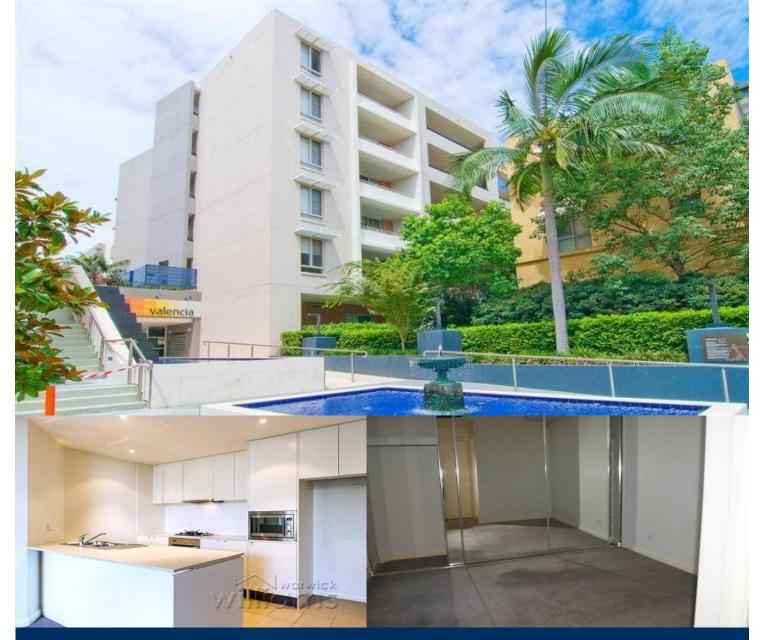

# morton.

WENTWORTH POINT 376/4 The Crescent

Located in Valencia at The Waterfront, here is your opportunity to move into this two bedroom apartment. A short stroll to The Piazza, local restaurants, convenience store, pharmacy, public transport off Hill Road and ferry service to Parramatta and City CBD. The Waterfront is located moments to Sydney Olympic Park main venues and train station, Bicentennial Park and Millennium Parklands.

This apartment is located on level 3, features good size courtyard, ducted air conditioning, designer kitchen with modern stainless steel appliances and gas cooking and plenty of cupboard space, combined living areas, good size bedroom with built-in wardrobes, en suite, laundry room and clothes dryer, security undercover car space and a storage cage.

Residents at The Waterfront have the opportunity to become a member of the Pulse Club giving you access to the local gym, in-door lap pool, outdoor Oasis pool, steam room and two tennis courts. All apartments at the Waterfront are Foxtel-ready and Homelinx-enabled for all internet and