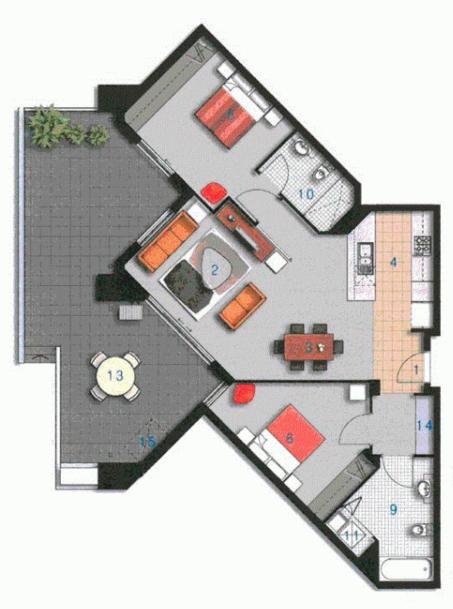

#### Sarah Fowell

0437 492 129

rentals@morton.com.au

ENTRY 61 LIVING DINING 0.3 KITCHEN BEDROOM 1 BEDROOM 2 0.6 BATHROOM 1.0 ENSUITE LAUNDRY TERRACE 1.3 STORAGE 14 CLOTHES DRYING

### **Unit 376**

Lot Number 21

Type 2 Bedroom

Unit Area 89m<sup>2</sup>

Terrace 42m<sup>2</sup>

Total 131m<sup>2</sup>

Scale 1:100

PAYCE

Disclaimer: All Layouts are indicative only, and subject to change.

D

2.5

5M