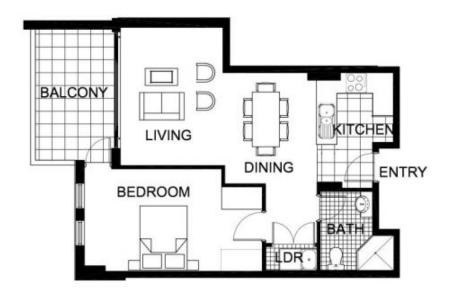

## morton.

Wentworth Point 305/1 The Piazza

The Waterfront is located moments to Sydney Olympic Park main venues, train station, Bicentennial Park and Millennium Parklands. Located in Capri, this is your opportunity to move into this spacious one bedroom apartment only a short stroll from The Promenade and The Piazza.

- Private retreat located on level three
- Kitchen with plenty of cupboard space
- Stainless steel appliances and gas cooking
- Loads of natural light flowing into the living area
- Good size bedroom with built-in wardrobe
- Laundry room with clothes dryer
- Single car space