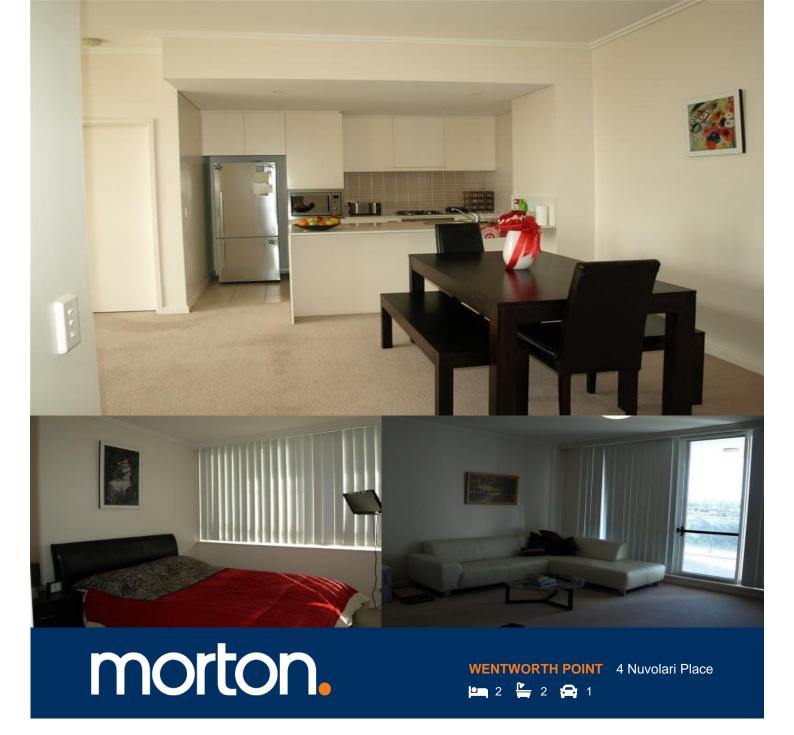

Deposit Taken.

Modern two bedroom apartment situated in the Palermo building at the Waterfront features built-in-robes in both bedrooms, study area and open plan living area with split system air conditioning Living area open out onto entertaining balcony. Caesar stone kitchen with stainless steel appliances including microwave, oven and dishwasher and gas cooking. Modern bathroom plus en-suite to main and internal laundry with dryer. Set in security building with lift access, outdoor pool, gym and single car space plus storage. Opportunity to join the Pulse Club as a member and access the gym, lap pool, tennis courts and other great outdoor activities. Estate Homelinx enabled for internet and telecommunications. Available to lease Mid- September.