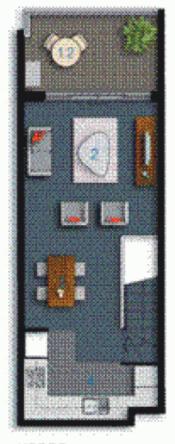

UPPER

| Lot Number                       | 112           |
|----------------------------------|---------------|
| Type                             | 1 Belltriom   |
| Linit Area                       | $\delta 4m^2$ |
| Balcony                          | 37m/l         |
| Total:                           | 69 mili       |
| Scale                            | 1:100         |
| Revision                         | A [16.02.07]  |
| 40404040404040404040404040404040 |               |

Cractainner; All: 5 ayouts are indicative only, and subject to change.