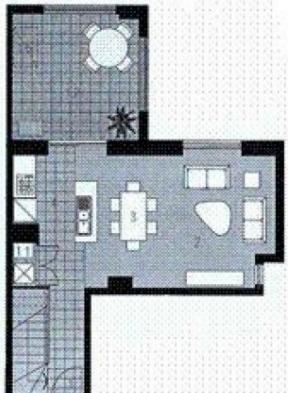

# morton.com.au

LEVEL 3

| - 1   |
|-------|
|       |
|       |
|       |
|       |
|       |
| CLOTH |
|       |

LEVEL 4

LOT: 50

BNIT: 420

PAYCE

bellagio