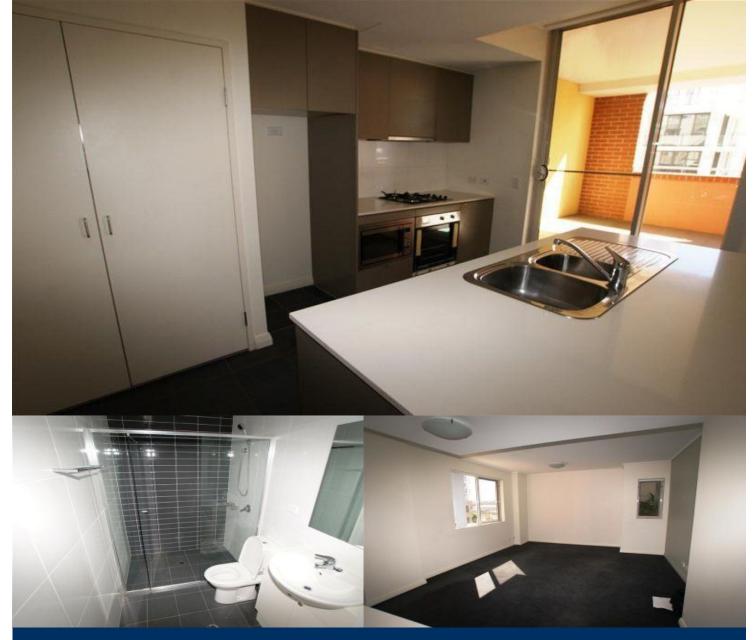

# morton.

Wentworth Point 420/16 Marine Parade

Modern split level, two bedroom apartment in Bellagio building,

- -Features include open plan living area and ducted air conditioning throughou. -Caesar Stone kitchen with stainless steel appliances and gas cooking, internal laundry with dryer and generous sized balconies
- -Set in security building with outdoor pool, lift access plus -single secure car space.