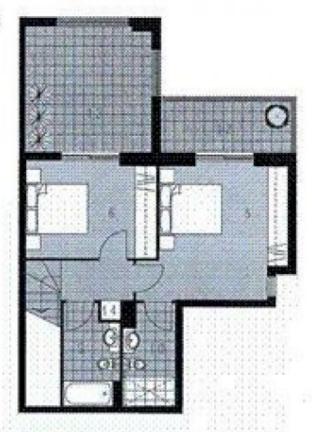

# morton.com.au

LEVEL 3

| - 1   |
|-------|
|       |
|       |
|       |
|       |
|       |
| CLOTH |
|       |

LEVEL 4

LOT: 50

BNIT: 420

PAYCE

bellagio