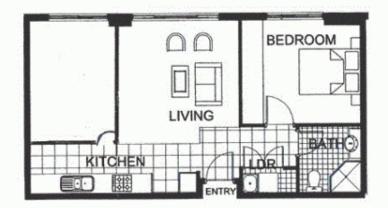

This FRESHLY PAINTED apartment is located on level 7, cooler and ceiling fan in combined living room, open kitchen with plenty of cupboard space, stainless steel appliances including microwave and dishwasher, brand new oven, cook top and range hood, study room, laundry room and clothes dryer, single security undercover car space.