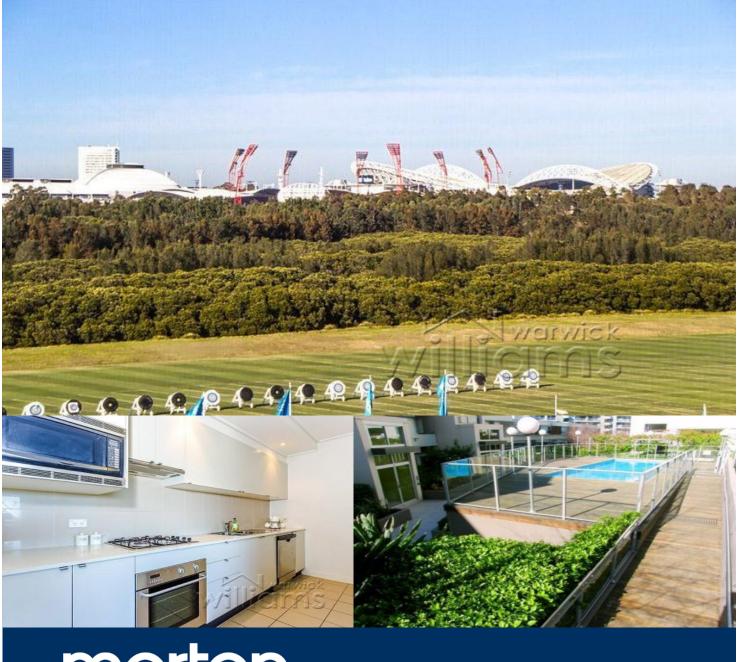

## **Morton RE**

rentals@morton.com.au

Located in Positano at The Waterfront, here is your opportunity to move into this spacious one bedroom apartment. A short stroll to The Piazza, local restaurants, convenience store, pharmacy, public transport off Hill Road and ferry service to Parramatta and City CBD. The Waterfront is located moments to Sydney Olympic Park main venues and train station, Bicentennial Park and Millennium Parklands.

This FRESHLY PAINTED apartment is located on level 7, cooler and ceiling fan in combined living room, open kitchen with plenty of cupboard space, stainless steel appliances including microwave and dishwasher, brand new oven, cook top and range hood, study room, laundry room and clothes dryer, single security undercover car space.

Residents at The Waterfront have the opportunity to become a member of the Pulse Club giving you access to the local gym, in-door lap pool, outdoor Oasis pool, steam room and two tennis courts. All apartments at the Waterfront are Foxtel-ready and Homelinx-enabled for all internet and