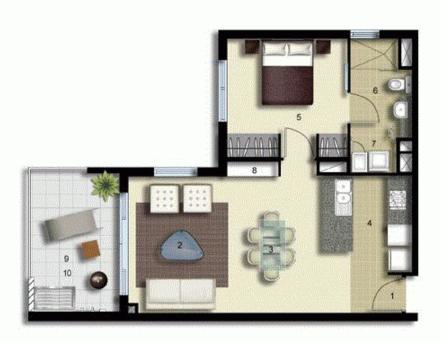

## Morton RE

L.

rentals@morton.com.au

morton.com.au

ENTRY 1 2 LIVING DINING 3 KITCHEN 5 BEDROOM ENSUITE 6 LAUNDRY LINEN BALCONY 9 10 CLOTHES DRYING

LEVEL 05

## **PALERMO**

UNIT: 502

TYPE: 1 Bedroom

UNIT AREA: 54.0 sqm

OUTDOOR AREA: 11.0 sqm

267 8