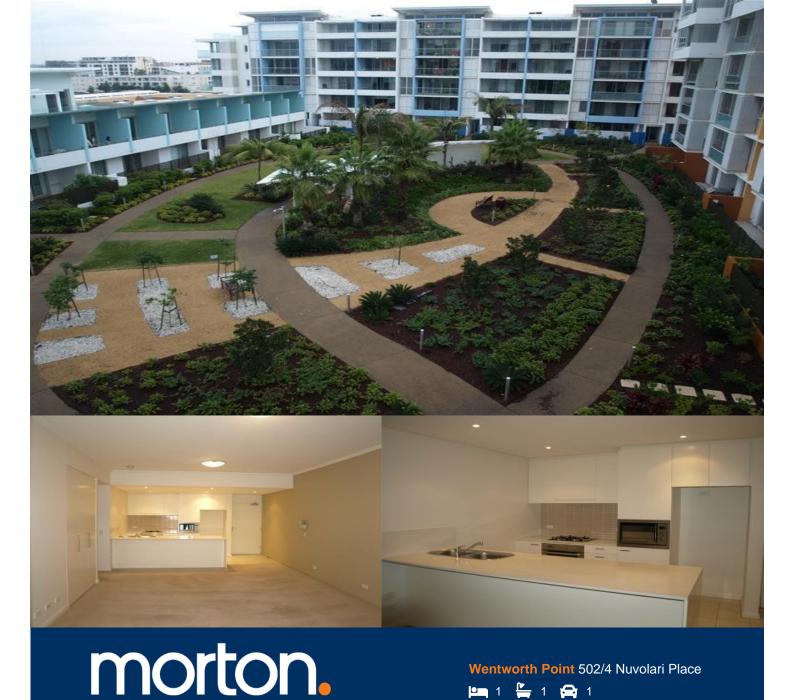

Located in Palermo at The Waterfront, here is your opportunity to move into immaculate and spacious one bedroom apartment. A short stroll to The Piazza, local restaurants, convenience store, pharmacy, public transport off Hill Road and ferry service to Parramatta and City CBD. The Waterfront is located moments to Sydney Olympic Park main venues and train station, Bicentennial Park and Millennium Parklands.

Modern one bedroom apartment overlooking the Palermo courtyard. Features include built in robes, split system air conditioning and open plan living and dining area. Cesar stone kitchen with stainless steel appliances and gas cooking, internal laundry with dryer. Set in security building with outdoor pool and gym, lift access plus single car space and storage.

Residents at The Waterfront have the opportunity to become a member of the Pulse Club giving you access to the local gym, in-door lap pool, outdoor Oasis pool, steam room and two tennis courts. All apartments at the Waterfront are

## Morton RE

L.

rentals@morton.com.au

morton.com.au

ENTRY 1 2 LIVING DINING 3 KITCHEN 5 BEDROOM ENSUITE 6 LAUNDRY LINEN BALCONY 9 10 CLOTHES DRYING

LEVEL 05