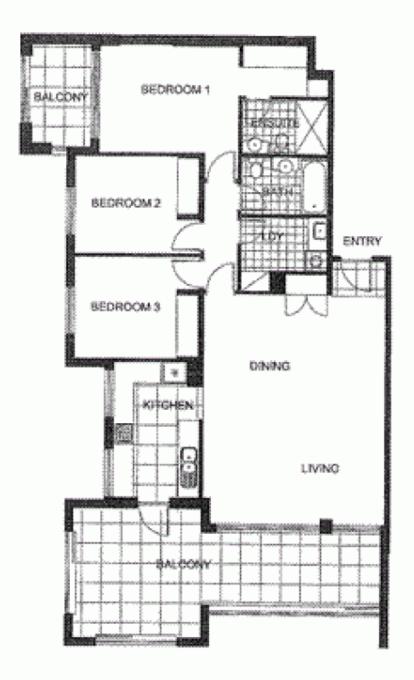

## 是一个

WATERFRONT

3 BEDROOM

APARTMENT 223

TYPE A

INTERNAL AREA 154 signs

**GUTDOOR AREASS NO** 

TOTAL AREA 147 squ

**LEVEL 1** 

NAPOLI