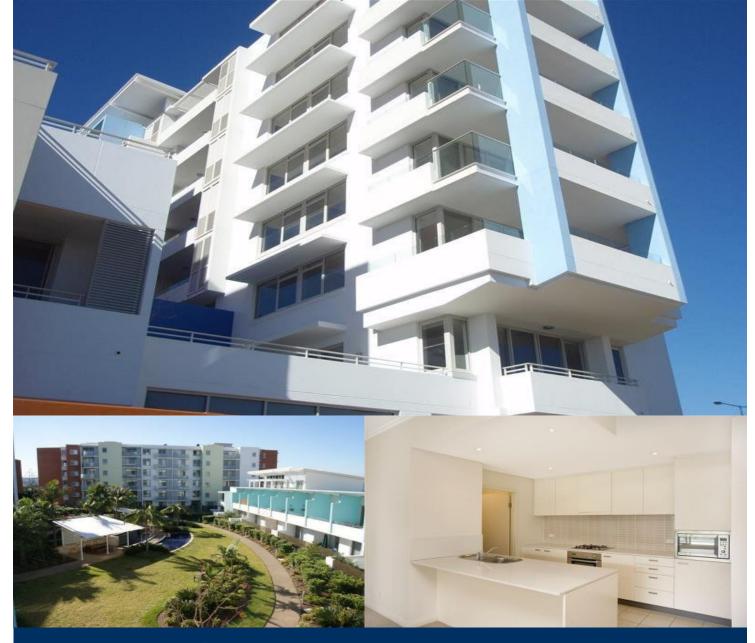

# morton.

Open plan living, split system air-con, pool and gym, single car space and storage.

All apartments come standard with: electric oven, microwave, dishwasher, gas cook top, range hood, a dryer, Ceaser stone bench top, plus the unique Homelinx enabled telecommunications system.

NOTE: All apartments at The Waterfront Wentworth Point are Homelinx enabled. You are unable to connect with other communications suppliers such as Telstra or Optus. The resort facilites including the heated pool, gym and tennis courts are available for use by residents only on a pay per use arrangement.