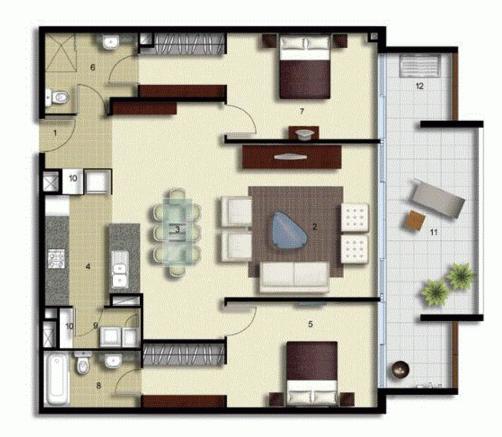

#### Morton RE

☐ rentals@morton.com.au

morton.com.au

| ENTRY          | 7  |
|----------------|----|
| LIVING         | 2  |
| DINING         | 3  |
| KITCHEN        | 4  |
| MAIN BEDROOM   | 5  |
| BATHROOM       | 6  |
| BEDROOM 2      | 7  |
| ENSUITE        | 8  |
| LAUNDRY        | 9  |
| LINEN          | 10 |
| BALCONY        | 11 |
| CLOTHES DRYING | 12 |

## Palermo

| UNIT:         | 664       |
|---------------|-----------|
| TYPE          | 2 Bedroom |
| UNIT AREA:    | 106.0 sqm |
| OUTDOOR AREA: | 23.0 sqm  |
| $\sim$        |           |
| × .           | 2.5 SM    |