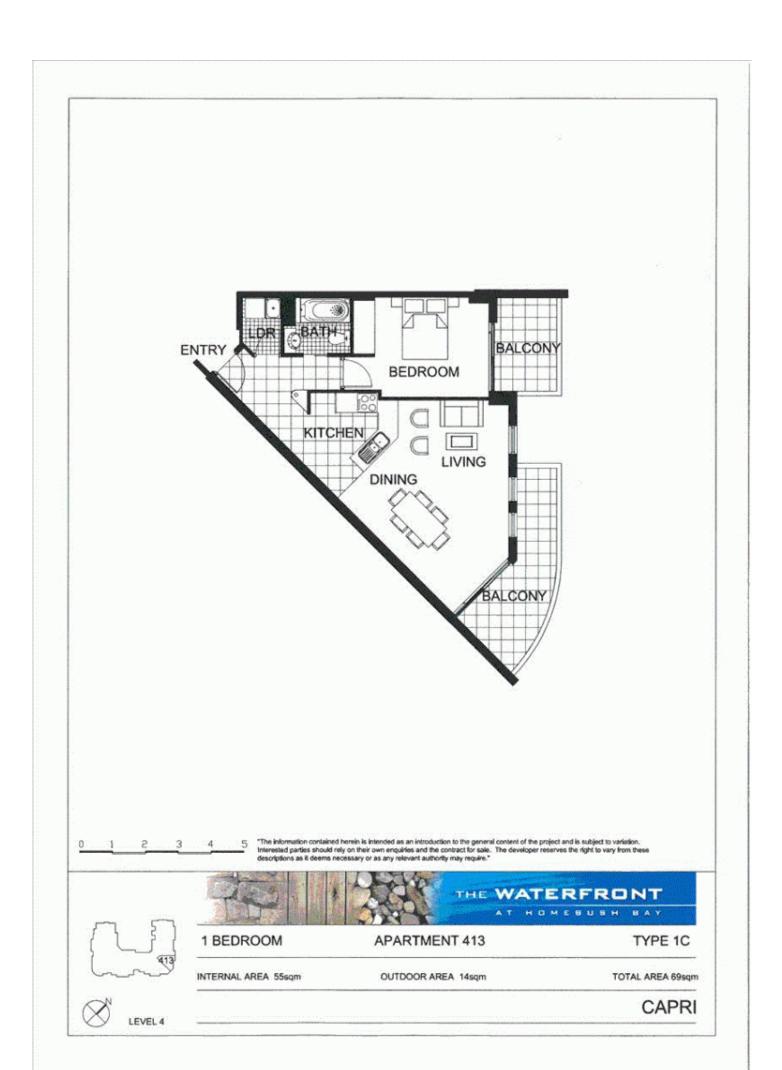

- Private retreat located on level four looking out to the Piazza
- Kitchen with plenty of cupboard space
- Stainless steel appliances and gas cooking
- Loads of natural light flowing into the living area
- Good size bedroom with built-in wardrobe
- Laundry room with clothes dryer
- Single car space