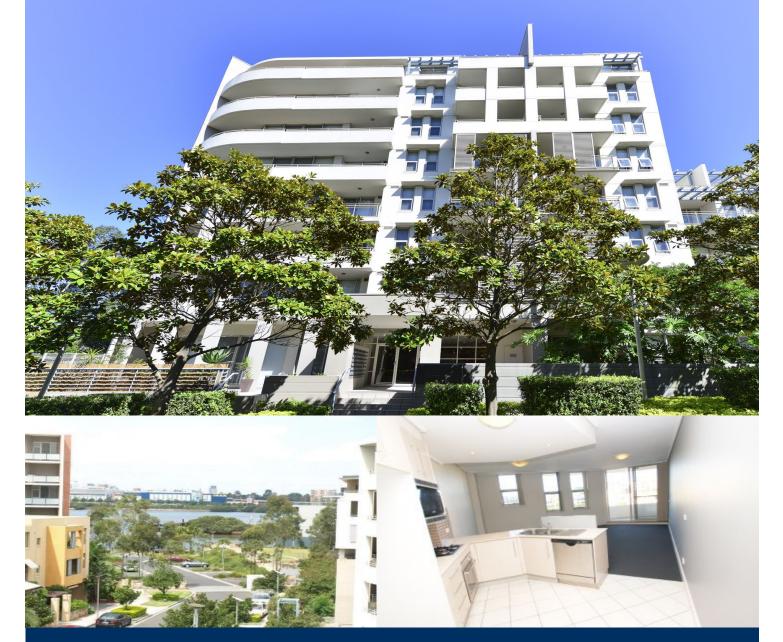

# morton.

The Waterfront is located moments to Sydney Olympic Park main venues, train station, Bicentennial Park and Millennium Parklands. Located in Capri, this is your opportunity to move into this one bedroom apartment only a short stroll from The Promenade and The Piazza.

- Private retreat located on level four looking out to the Piazza
- Kitchen with plenty of cupboard space
- Stainless steel appliances and gas cooking
- Loads of natural light flowing into the living area
- Good size bedroom with built-in wardrobe
- Laundry room with clothes dryer
- Single car space