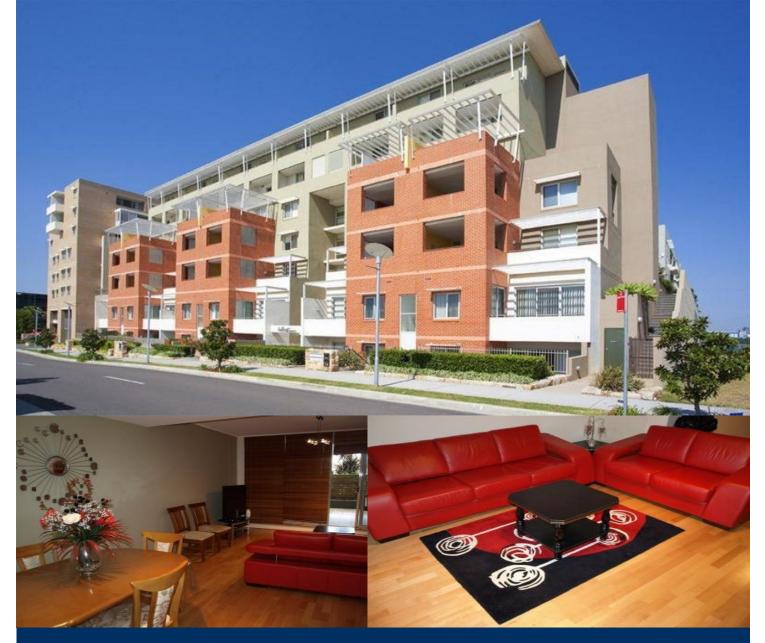

## morton.

Very neat split level apartment situated moments to waters edge. This split level unit is set in security building with timber floating floor boards down stairs, Modern bathroom plus ensuite.Ceasar stone kitchen with gas cooking and stainless steel appliances. Internal laundry with dryer, large courtyard & balcony plus lift access, outdoor pool and single car space.

Opportunity to join the Pulse Club as a member and access the gym, lap pool, tennis courts and other great outdoor activities. Estate Homelinx enabled for internet and telecommunications. WENTWORTH POINT 16 Marine Parade