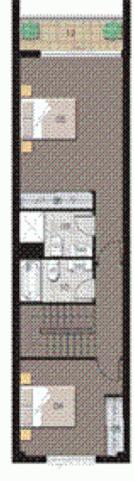

# morton.

Spacious and modern 2 bedroom split level unit, open plan lounge and dining includes air conditioning Chef style kitchen with stainless steel appliances and gas cooking. Internal laundry with gas cooking. Set in security building with lift access and single car space & storage cage.