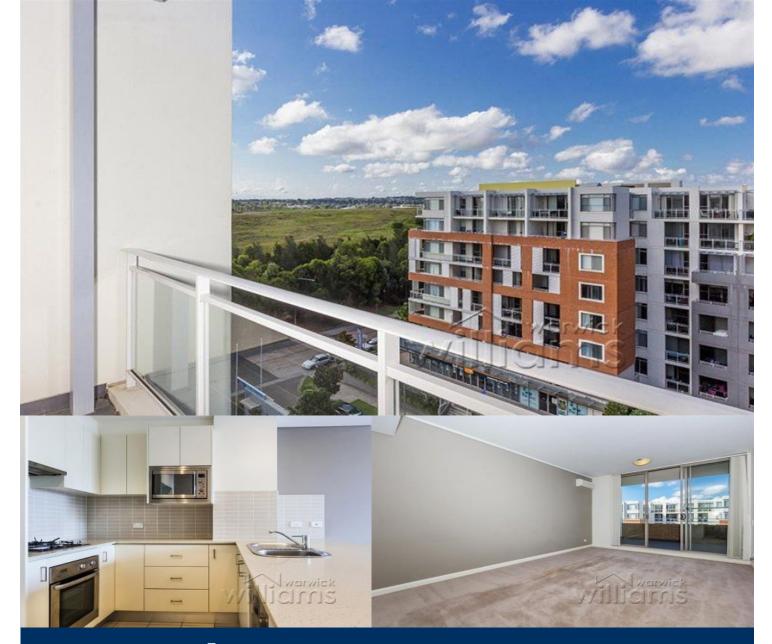

# morton.

Spacious and modern 2 bedroom split level unit, open plan lounge and dining includes air conditioning Chef style kitchen with stainless steel appliances and gas cooking. Internal laundry with gas cooking. Set in security building with lift access and single car space & storage cage.

## WENTWORTH POINT715/37 Amalfi DriveImage: 22221