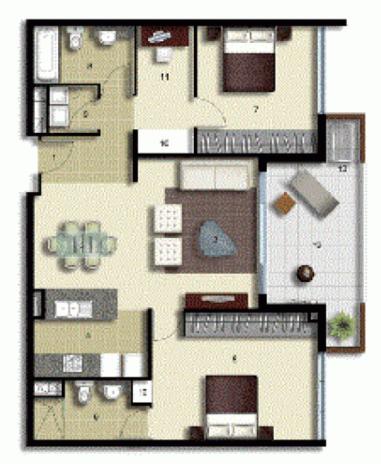

| - 1 | EVEL 03 |
|-----|---------|
|     |         |

## Palermo

|           | UNIT:                  |           | 304             |  |
|-----------|------------------------|-----------|-----------------|--|
|           | TYPE:                  | 2.Berlina | Berindom+Situdy |  |
|           | UNIT AREA:             |           | 95.6 sgin       |  |
|           | OUTBOOR A              | REAL      | 14.0 sqm        |  |
| $\otimes$ | 🖡 pos nos pojetores no |           |                 |  |