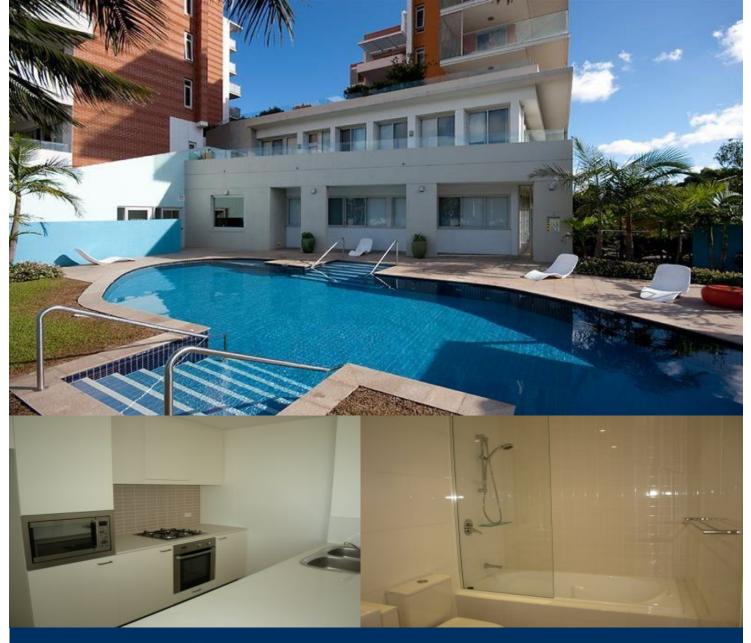

## morton.

Spacious two bedroom apartment with living space opening on to a north facing balcony. Features include:

- Separate lounge and dining area
- Full size kitchen
- King size bedroom with ensuite
- Built-in wardrobes
- Study room
- Split system air conditioning in living area
- Internal storage
- Secure car space and storage cage
- Pool and gym access within the Palermo building

View

As advertised or by appointment

## Agent

Morton RE

☐ rentals@morton.com.au

morton.com.au

| BRIDE CONTRACT | ٩  |
|----------------|----|
| 1.00500        | 2  |
| 0191900        | 9  |
| NTCHIN         | я  |
| NAM ISSORIDON  | 6  |
| ENDOTE.        | ٠  |
| SEDROGH 2      | 7  |
| RAINROOM       | ٠  |
| LAU 10R.7      | Ŷ  |
| LINES          | •  |
| 6743Y          | -1 |
| 84,0041        | 13 |