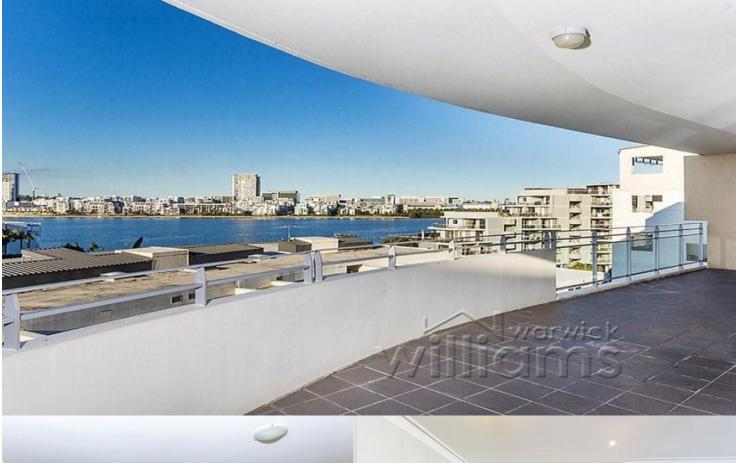

This apartment is located on level 7 "top floor" features split system air conditioning, designer kitchen with modern stainless steel appliances and gas cooking and plenty of cupboard space. Generous size combined living areas, good size bedrooms with built-in wardrobes, ensuite, split level, study area, laundry room and clothes dryer, large wrap around balcony great for entertaining with absolute water views, double security undercover car space.