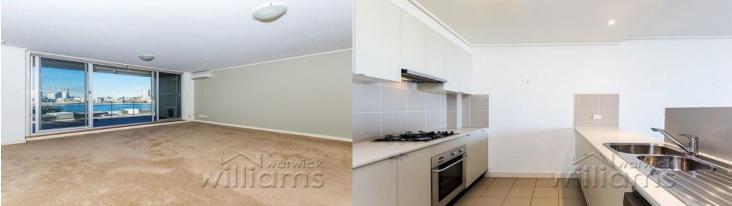

This apartment is located on level 7 "top floor" features split system air conditioning, designer kitchen with modern stainless steel appliances and gas cooking and plenty of cupboard space. Generous size combined living areas, good size bedrooms with built-in wardrobes, ensuite, split level, study area, laundry room and clothes dryer, large wrap around balcony great for entertaining with absolute water views, double security undercover car space.