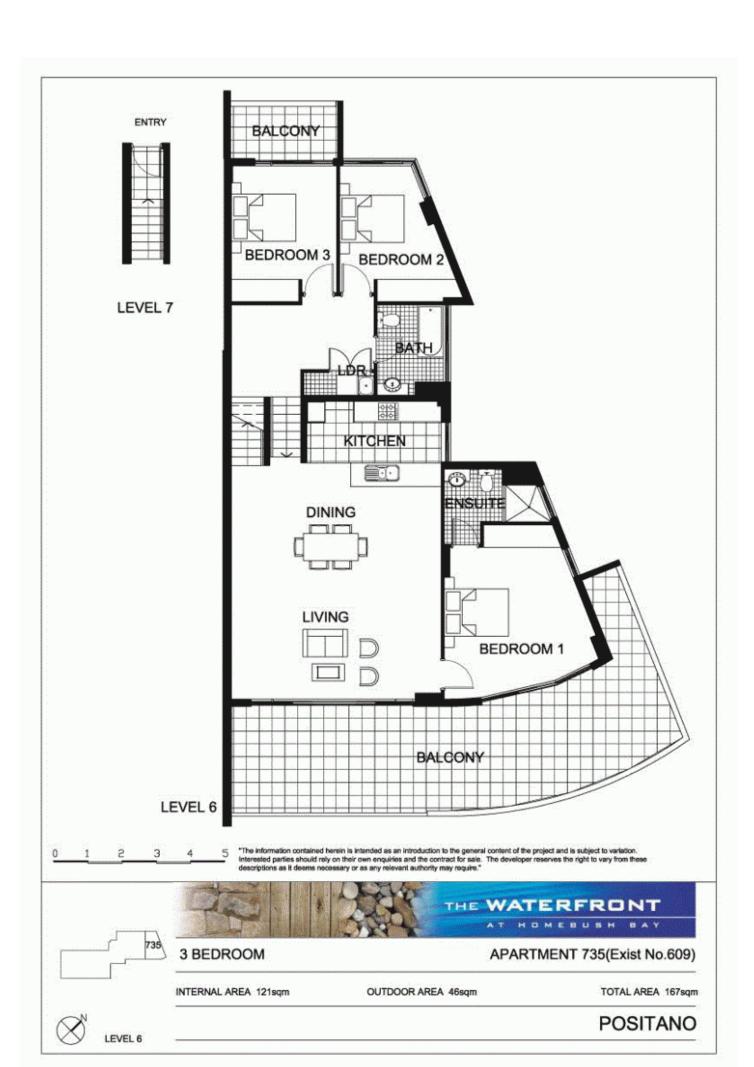

This apartment is located on level 7 "top floor" features split system air conditioning, designer kitchen with modern stainless steel appliances and gas cooking and plenty of cupboard space. Generous size combined living areas, good size bedrooms with built-in wardrobes, ensuite, split level, study area, laundry room and clothes dryer, large wrap around balcony great for entertaining with absolute water views, double security undercover car space.