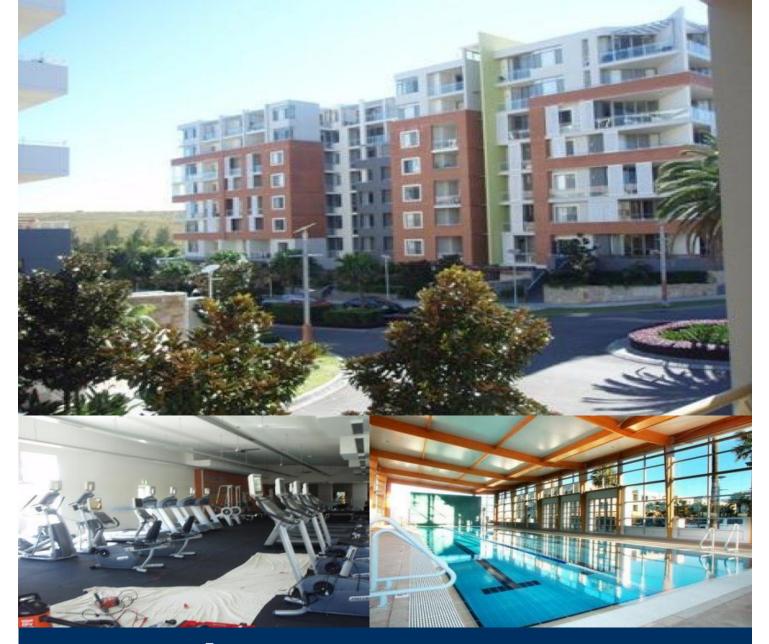

Opportunity to join the Pulse Club as a member and access professional gym, heated in-door lap pool, steam room, tennis courts and other great outdoor activities. Cafes and