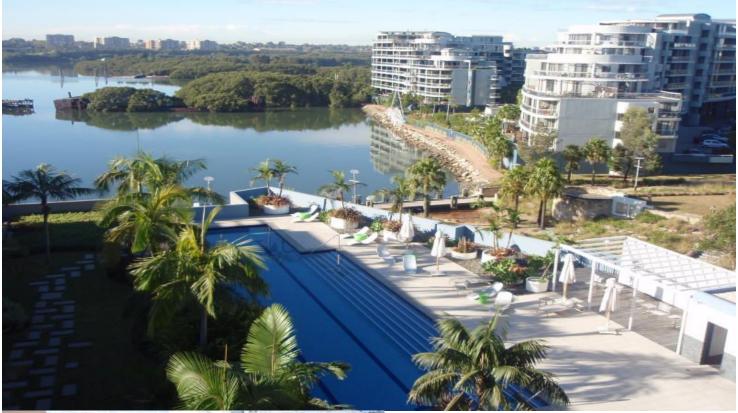

## morton.

Large three bedroom apartment with absolute water views, open plan lounge and dining with ducted air conditioning throughout. Stylish chef style kitchen with gas cooking and stainless steel appliances, large entertaining balcony overlooking water. Internal laundry with dryer and triple car

space . Set in Valencia building with outdoor lap pool and lift access. Free shuttle bus to Strathfield station, Rhodes Shopping Centre and ferry terminal.

WENTWORTH POINT 574/4 Valencia 4 The Cre