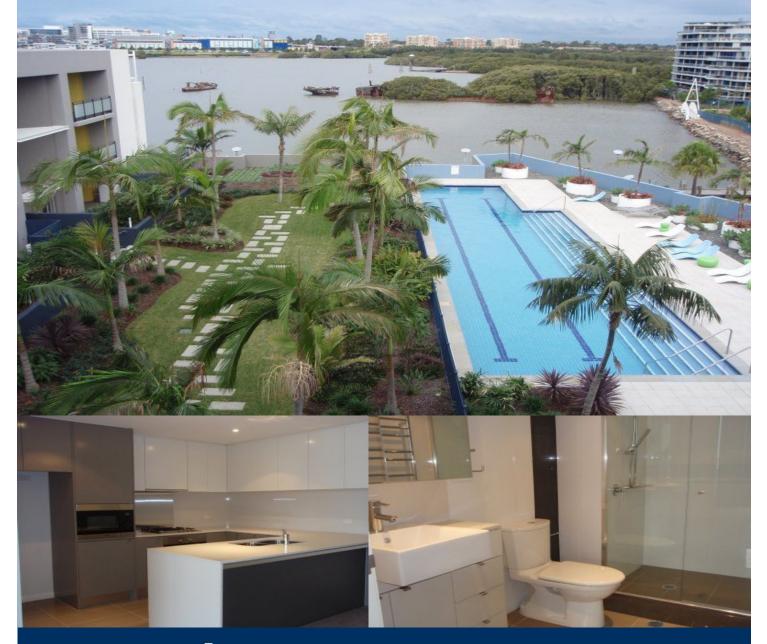

## morton.

Near new 2 bedroom apartment with built-in-robes and water views. Open plan lounge and dining with ducted air conditioning throughout. Large entertaining balcony plus study, modern kitchen with gas cooking and stainless steel appliances, internal laundry with dryer. Double car space plus storage, set in security building with lift access and outdoor lap pool. Free shuttle bus to Strathfield station, Rhodes Shopping Centre and ferry terminal. 
 WENTWORTH POINT
 674/4 The Crescent