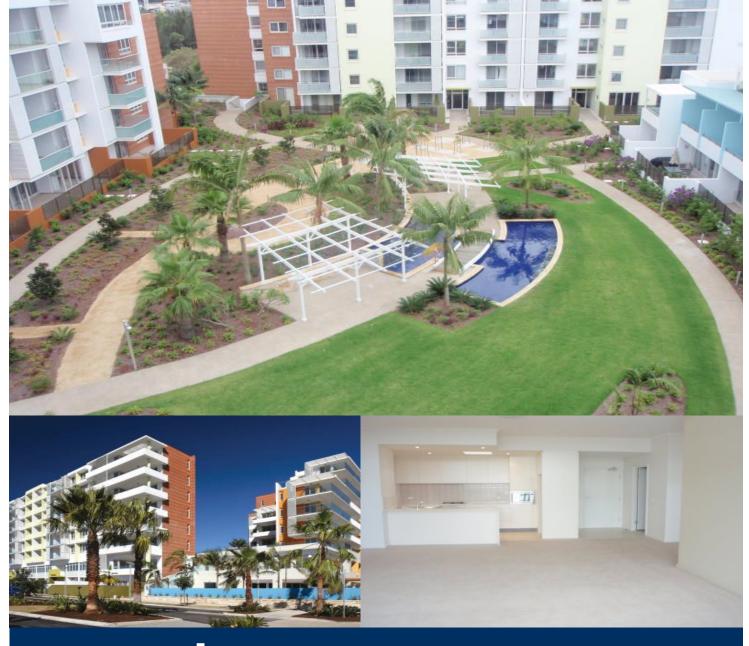

## **Morton RE**

rentals@morton.com.au

Brand new 2 bedroom top floor apartment overlooking courtyard with some water views. Open plan lounge and dining with split system air conditioning, opening out onto large entertaining balcony. Modern and stylish chef kitchen with stainless steel appliances. Internal laundry with dryer, set in security building with lift access and single car space. Exclusive use to Palermo residents of outdoor pool and gym. Resort - style facilities on site, indoor heated lap pool, steam room, tennis courts, cafes and restaurants, medical centre and pharmacy. Free shuttle bus to Strathfield station, Rhodes Shopping Centre and ferry terminal. Sorry no pets allowed.