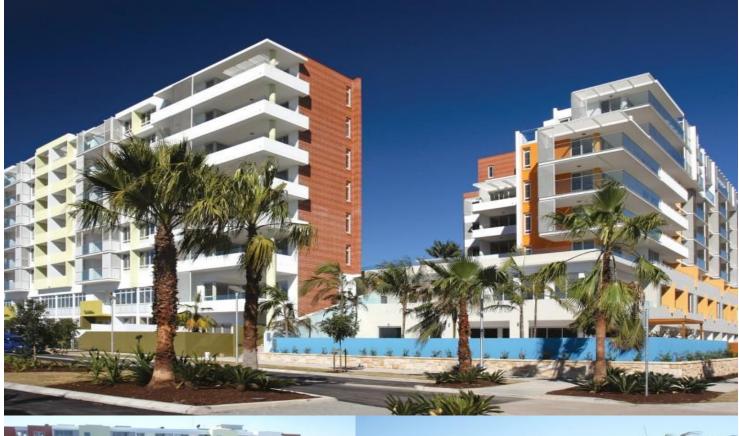

## morton.

**WENTWORTH POINT** 851 Palermo Bay Water

Like new 2 bedroom apartment with built-in-robes, large open plan lounge and dining with split system air conditioning opening onto entertainers balcony overlooking courtyard. Chef style kitchen with stainless steel appliances, internal laundry with dryer. Set in new Palermo building with lift and single security car space. Exclusive use to Palermo residents of outdoor pool and gym. Resort - style facilities on site, indoor heated lap pool, steam room, tennis courts, cafes and restaurants, medical centre and pharmacy. Free shuttle bus to Strathfield station, Rhodes Shopping Centre and ferry terminal.