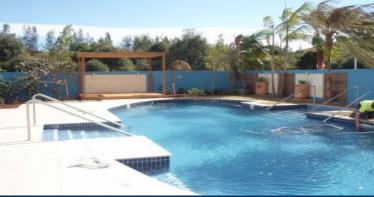

## morton.

**WENTWORTH POINT** 851 Palermo Bay Water

Like new 2 bedroom apartment with built-in-robes, large open plan lounge and dining with split system air conditioning opening onto entertainers balcony overlooking courtyard. Chef style kitchen with stainless steel appliances, internal laundry with dryer. Set in new Palermo building with lift and single security car space. Exclusive use to Palermo residents of outdoor pool and gym. Resort - style facilities on site, indoor heated lap pool, steam room, tennis courts, cafes and restaurants, medical centre and pharmacy. Free shuttle bus to Strathfield station, Rhodes Shopping Centre and ferry terminal.