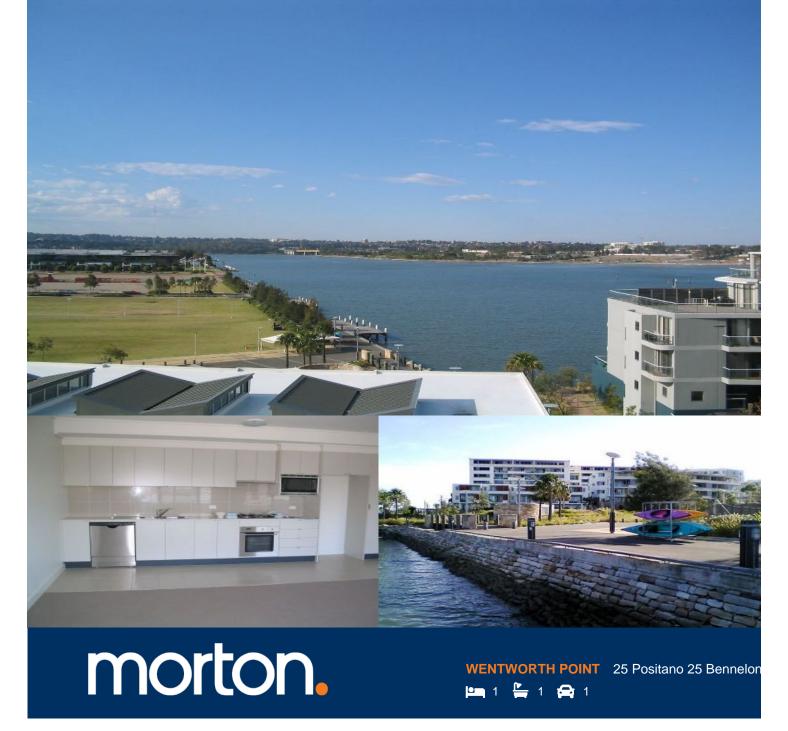

Superb one bedroom apartment in Positano building at The Waterfront. Open plan living and dining area, built-ins in bedroom, gourmet kitchen with dishwashwer and microwave, internal laundry with dryer, large balcony with waterviews, undercover security car space. All resort style facilities including, outdoor pool, indoor heated lap pool, gym, steam room, tennis courts, restaurants, cafe/deli, bottleshop, medical centre, pharmacy. Adjacent to Sydney Olympic Park where you can choose your own adventure.