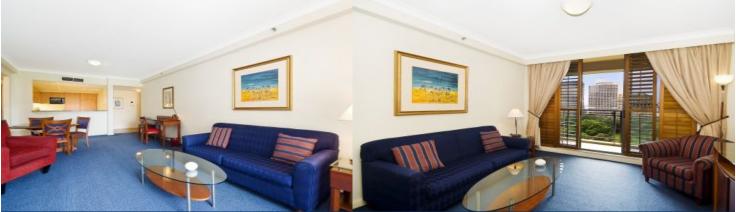

## **Morton RE**

rentals@morton.com.au

With sleek white interiors lit by easterly light, this immaculate two bedroom fully furnished apartment with spectacular Hyde park and harbour views represents a wonderful opportunity for anyone seeking a city pad.

- Fluid floor plan with 100sqm of light filled flowing space
- Open plan living and dining opens to balcony
- Well appointed kitchen with stainless steel gas fittings
- Built-ins in all bedrooms, master with ensuite
- New 42 inch television, new television also in master
- Ducted air con, parquetry flooring, plantation shutters
- Internal laundry and secure undercover parking
- Resort style pool, spa, gym, sauna, 24 hour concierge