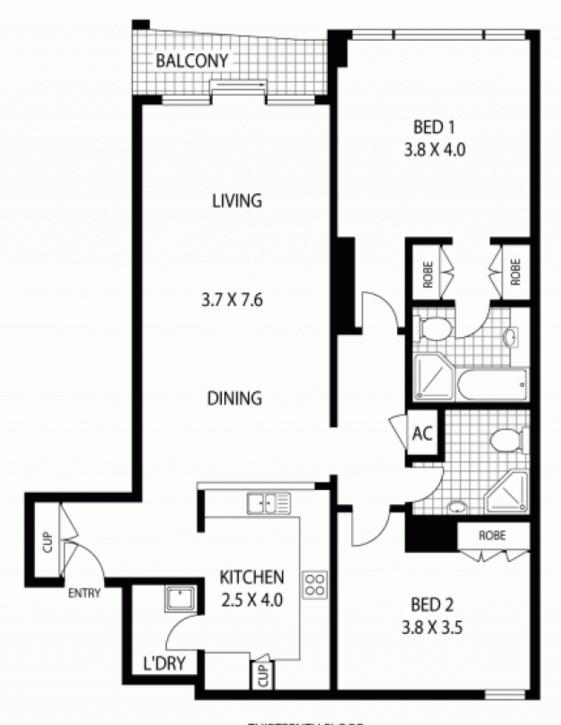

- Fluid floor plan with 100sqm of light filled flowing space
- Open plan living and dining opens to balcony
- Well appointed kitchen with stainless steel gas fittings
- Built-ins in all bedrooms, master with ensuite
- New 42 inch television, new television also in master
- Ducted air con, parquetry flooring, plantation shutters
- Internal laundry and secure undercover parking
- Resort style pool, spa, gym, sauna, 24 hour concierge

THIRTEENTH FLOOR

NOTE: SINGLE SECURITY PARKING AVAILABLE

1303/281 ELIZABETH STREET

SYDNEY