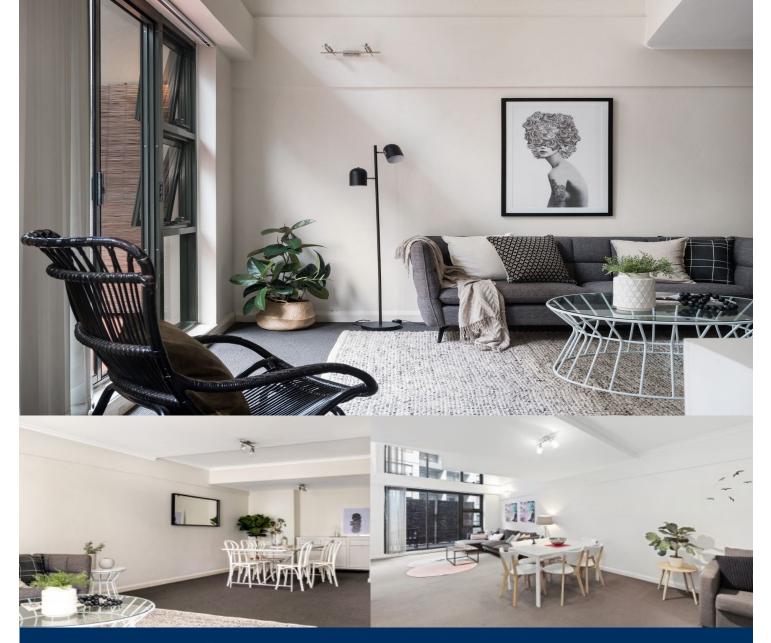

# morton.

In a vibrant, sought-after locale, this spacious two bedroom apartment set over two levels in the 'Manhattan' boasts an abundance of natural light and space.

- Open plan lounge/dining area with high ceilings
- Main bedroom with ensuite bathroom
- Spacious loft style bedroom with built-in wardrobes
- Bathroom with shower/bathtub
- Modern kitchen with granite bench tops, dishwasher and gas cooking
- Full tiled balcony
- Security building with lift access, gymnasium and sauna
- One secure car space
- Internal Laundry with dryer
- Air conditioning