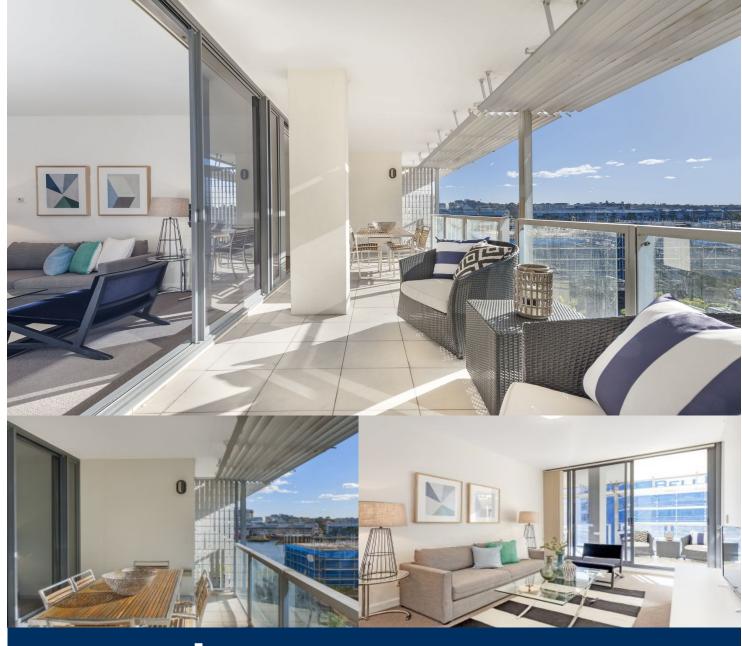

morton.

Sydney 706/45 Shelley Street

Dominated by stunning views that stretch across the harbour and flooded with the natural light of a coveted due northern perspective, this impressive 114sqm residence is a home of undeniable quality.

- Unfurnished
- With expansive light-filled lounge and dining areas
- Generous master complete with ensuite and walk-in
- Chic Corian kitchen has stainless steel gas appliances
- Separate study, high ceilings, ducted air conditioning
- Spacious balcony is just ideal for intimate entertaining
- One car space