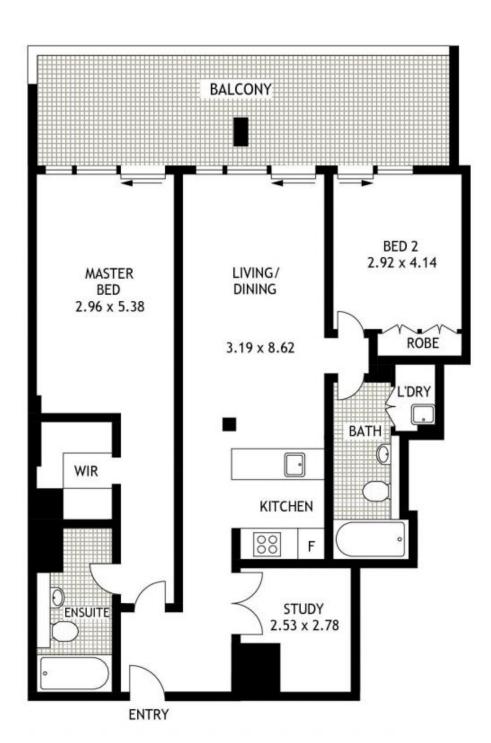

- Unfurnished
- With expansive light-filled lounge and dining areas
- Generous master complete with ensuite and walk-in
- Chic Corian kitchen has stainless steel gas appliances
- Separate study, high ceilings, ducted air conditioning
- Spacious balcony is just ideal for intimate entertaining
- One car space

## Morton RE

rentals@morton.com.au

706/45 SHELLEY STREET

SYDNEY

SCAPE Floor Planing Disclaimer: This floor plan is conceptual only. it is provided for illustrative purposes only and should not be relied upon. We make no guaranteeas to the correctness of this plan. All interested parties should make and rely on their own enquiries in determining the accuracy of the information contained in this floor plan.