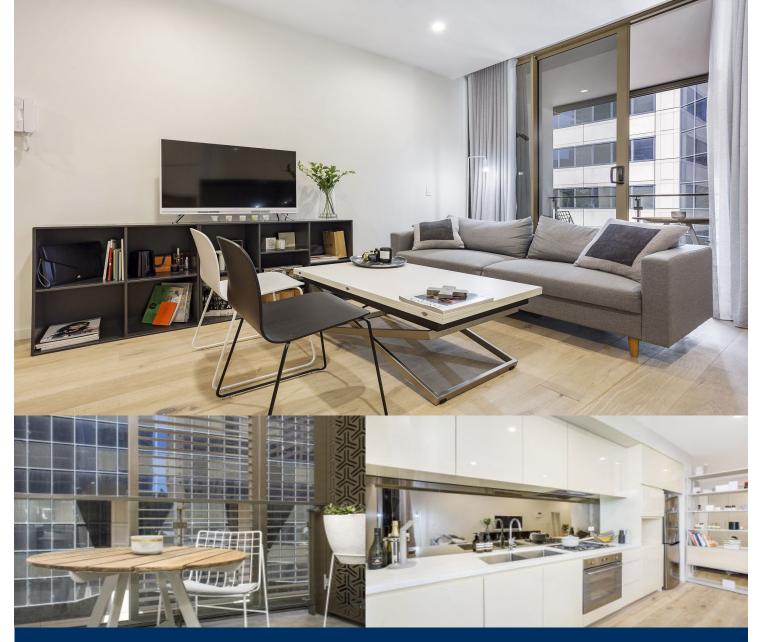

## morton.

Sydney 705/209 Castlereagh Street

Ultimate CBD studio apartment

The Castlereagh is designed by globally renowned architects and located in the beating heart of Sydney's CBD corner of Bathurst Street and Castlereagh Street.

- Premium finishes including large modern kitchen with European appliances, gas cooktop, ultra modern fully tiled bathroom

- Timber hardwood floors
- East facing balcony
- Built in wardrobes and Internal laundry.
- Security lift access
- Open plan living area
- Large balcony
- Ducted air-conditioning and internal laundry
- Undeground storage cage in the building