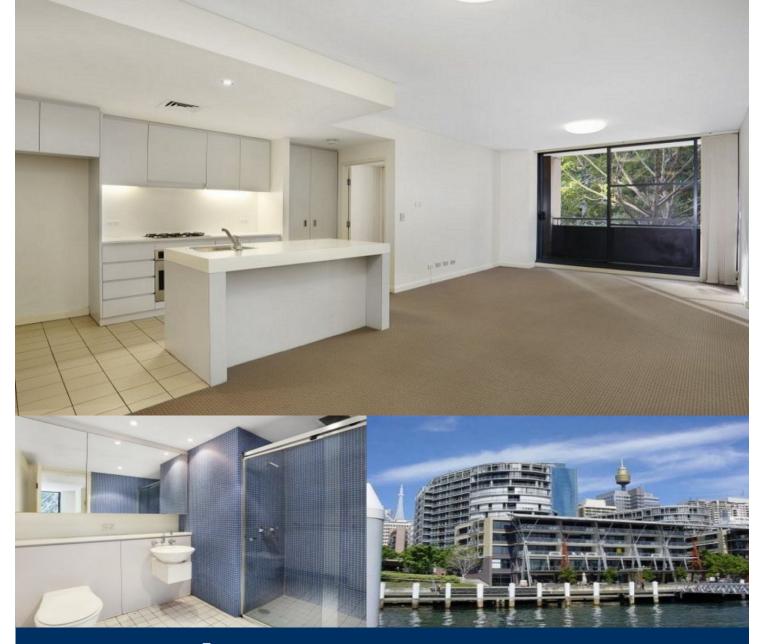

## morton.

This unfurnished two bedroom apartment is located at the popular King Street Wharf and offers an ideal opportunity for the busy professional wishing to reside in an ultra convenient urban location.

- Two spacious bedrooms with built-in robes, master with ensuite

- Generous open plan living spaces opening onto balcony
- Stylish kitchen, complete with gas cooking and dishwasher
- Luxurious bathroom with combined bath/shower
- Internal laundry with dryer included
- Secure building with video intercom