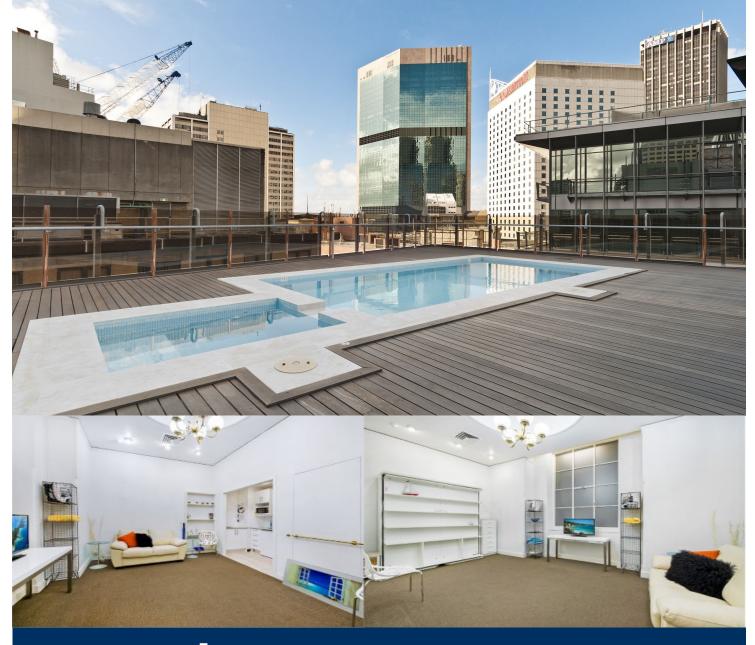

## morton.

Sydney 103/4 Bridge Street

This studio apartment is in a premium location and within Cliveden, a dual zoned building for residential and commercial purposes.

- Ideal for individual looking for a conveniently located city pad
- Functional kitchenette
- Furniture including a two seater lounge, folding table, TV/DVD
- Combination storage library and fold down bed to maximise space
- Internal laundry with washing machine/dryer
- Security building (after business hours)
- Common rooftop terrace, outdoor pool, spa and BBQ area

Located within easy walking distance to Martin Place, Circular Quay, city shopping, bars cafes & restaurants- this property is perfect for an individual looking to set themselves up in the city centre.