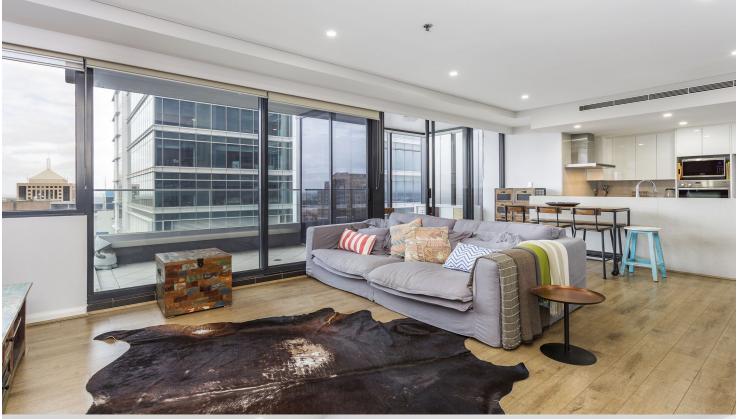

- Deluxe 2 bedroom apaprtment with stunning corner position
- ?- Fully furnished and equipped with South-East aspect
- ?- Bedrooms with carpet, built-ins, blinds and double glazed windows
- ?- Master with walk in robes, ensuite with spa and separate shower
- ?- Private balcony off the main bedroom to the South
- Terrace and wintergarden with extensive glazing
- ?- Combined lounge/dining with study area
- ?- Telephone intercom and ducted air conditioning
- ?- Internal laundry with storage, dryer and washing machine
- ?- CaesarStone benchtops with Miele stainless steel appliances