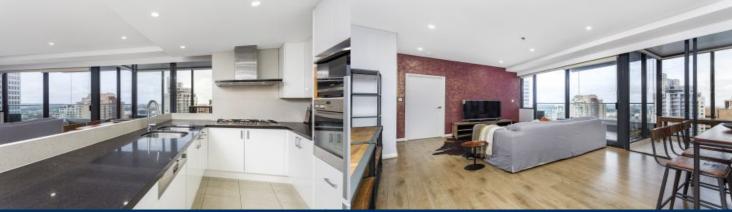

- Deluxe 2 bedroom apaprtment with stunning corner position
- ?- Fully furnished and equipped with South-East aspect
- ?- Bedrooms with carpet, built-ins, blinds and double glazed windows
- ?- Master with walk in robes, ensuite with spa and separate shower
- ?- Private balcony off the main bedroom to the South
- Terrace and wintergarden with extensive glazing
- ?- Combined lounge/dining with study area
- ?- Telephone intercom and ducted air conditioning
- ?- Internal laundry with storage, dryer and washing machine
- ?- CaesarStone benchtops with Miele stainless steel appliances