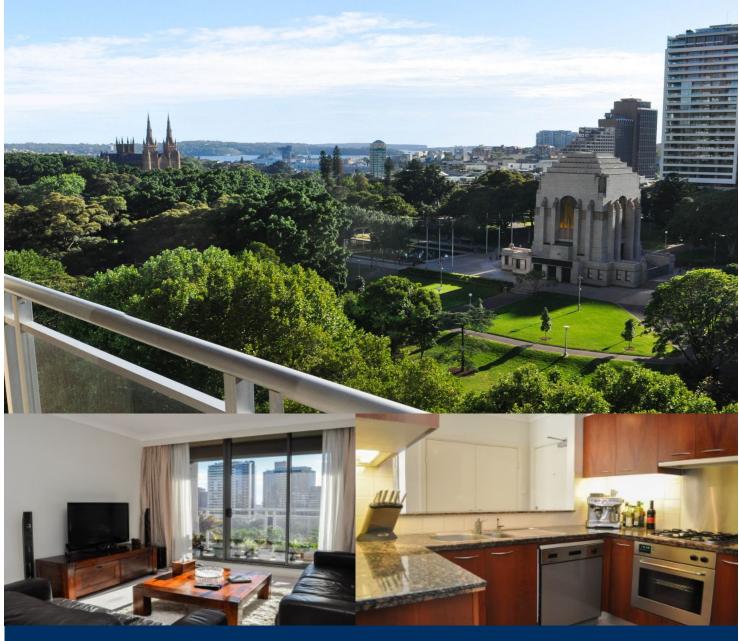

## Morton

info@morton.com.au

Located in the sought after 'Regency Hyde Park' with breathtaking views over Hyde Park and Sydney Harbour glimpses.

- New Carpet
- Unfurnished
- Spacious, combined living/dining area leads out onto one of two balconies overlooking Hyde Park
- Two spacious bedrooms, both with views over Hyde Park, main with second connecting park side balcony and ensuite bathroom with bath
- Modern granite kitchen with stainless steel gas appliances
- Built in wardorbes in both bedrooms
- Air conditiong, internal laundry
- One secure car space
- Security access and concierge
- Resort style facilities include indoor heated pool, spa, sauna and fully equipped gym