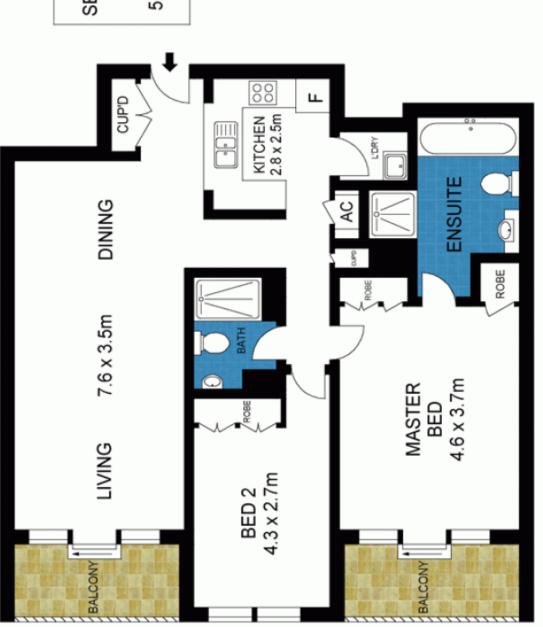

## Morton

info@morton.com.au

Located in the sought after 'Regency Hyde Park' with breathtaking views over Hyde Park and Sydney Harbour glimpses.

- New Carpet
- Unfurnished
- Spacious, combined living/dining area leads out onto one of two balconies overlooking Hyde Park
- Two spacious bedrooms, both with views over Hyde Park, main with second connecting park side balcony and ensuite bathroom with bath
- Modern granite kitchen with stainless steel gas appliances
- Built in wardorbes in both bedrooms
- Air conditiong, internal laundry
- One secure car space
- Security access and concierge
- Resort style facilities include indoor heated pool, spa, sauna and fully equipped gym

INT : 94m² EXT : 26m²

1302/281 Elizabeth Street, Sydney

Scale in metres, indicative only. Dimensions are approximate

THJRTEENTH FLOOR