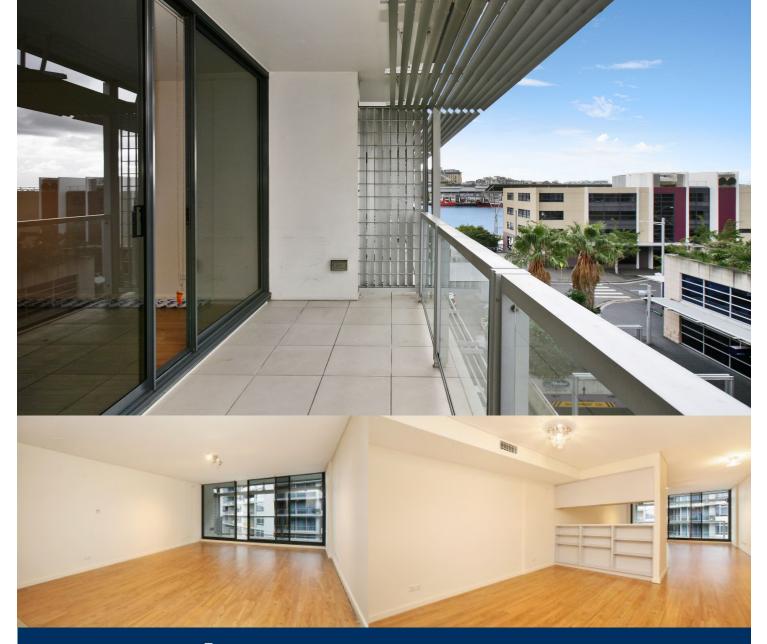

## morton.

Perched on level five of the renowned King Street Wharf complex sits this large north facing studio apartment. Floor to ceiling windows, natural light and water views makes this apartment the perfect city base.

- Unfurnished
- Great layout and freshly renovated decor
- Kitchenette with dishwasher and gas stove
- Entertainers' north facing balcony with harbour views
- Built-in storage throughout, internal laundry
- Large modern bathroom, air conditioning
- Security building with lift access