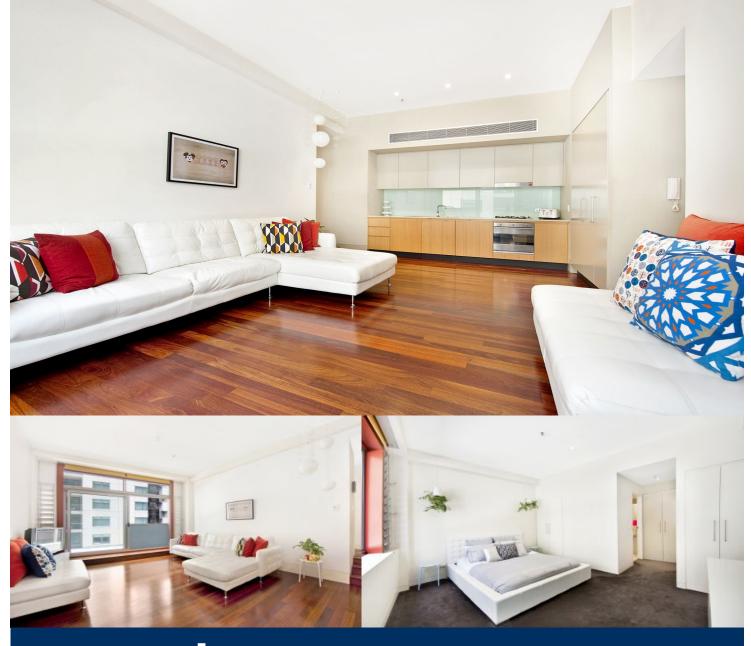

morton.

Sydney 515/2 York Street

This modern apartment in the historic Portico building is 55 sqm in size with a stylish interior and bright living area. Featuring polished timber floors, the apartment is comprised of one double bedroom with built in wardrobe, open plan living/dining area and stainless steel kitchen with Smeg appliances.

- East facing aspect
- High ceilings
- Clever sliding glass windows & air vents
- Chic designer bathroom with limestone tiles
- Internal Laundry
- Reverse cycle air-conditioning
- Security Building with 24hr concierge