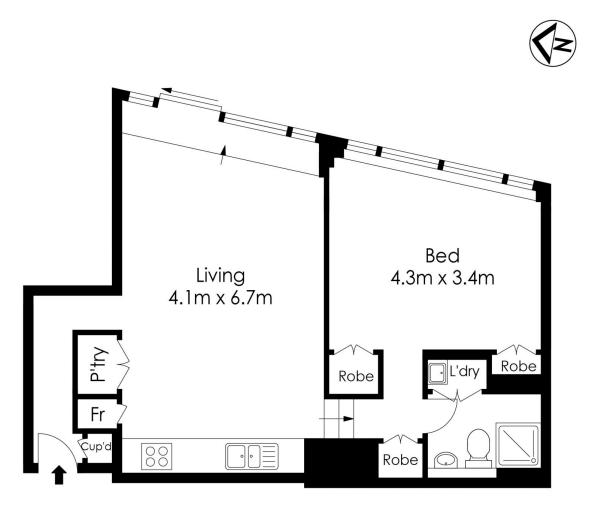

morton.

Sydney 515/2 York Street







This modern apartment in the historic Portico building is 55 sqm in size with a stylish interior and bright living area. Featuring polished timber floors, the apartment is comprised of one double bedroom with built in wardrobe, open plan living/dining area and stainless steel kitchen with Smeg appliances.

- East facing aspect
- High ceilings
- Clever sliding glass windows & air vents
- Chic designer bathroom with limestone tiles
- Internal Laundry
- Reverse cycle air-conditioning
- Security Building with 24hr concierge

## View

As advertised or by appointment

## **Agent**

## Morton



info@morton.com.au

## 515/2 York Street, Sydney



The information above is provided in good faith and has been provide to us from a variety of sources. We have not verified whe accurate and do not have any belief one way or other in its accuracy. We do not accept any responsibility to any person for it pass it on. All interested parties should rely on their own inquiries in order to determine whether or not this information is

Floor Plan by www.squaremeter.com.au