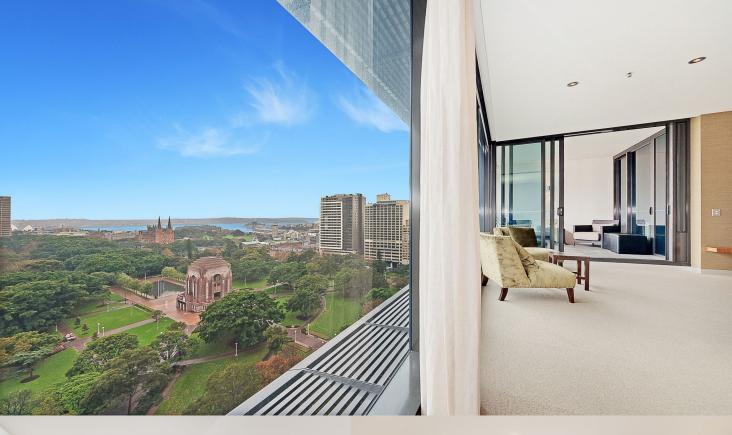

## morton.

Sydney 1902/157 Liverpool Street

This stylish fully furnished two bedroom apartment is one of a kind offering a rare opportunity to lease within this sought after building.

- Offering spectacular panoramic views over Hyde Park, onto St Mary's Cathedral and beyond to Sydney Harbour
- Two large bedrooms both with north facing park views
- Separate study, perfect for a home office
- Entertainers balcony with breathtaking views
- Two opulent bathrooms, ensuite with bath
- Additional features include air conditioning, internal laundry and one secure car space
- Photos may differ from actual apartment