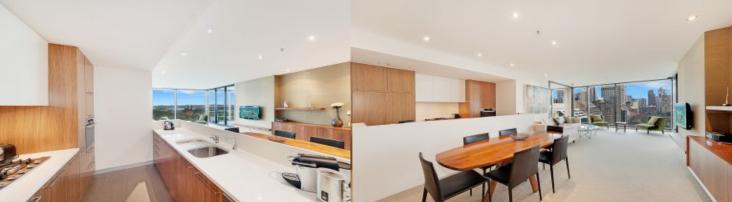

## morton.

Sydney 1902/157 Liverpool Street

This stylish fully furnished two bedroom apartment is one of a kind offering a rare opportunity to lease within this sought after building.

- Offering spectacular panoramic views over Hyde Park, onto St Mary's Cathedral and beyond to Sydney Harbour
- Two large bedrooms both with north facing park views
- Separate study, perfect for a home office
- Entertainers balcony with breathtaking views
- Two opulent bathrooms, ensuite with bath
- Additional features include air conditioning, internal laundry and one secure car space
- Photos may differ from actual apartment