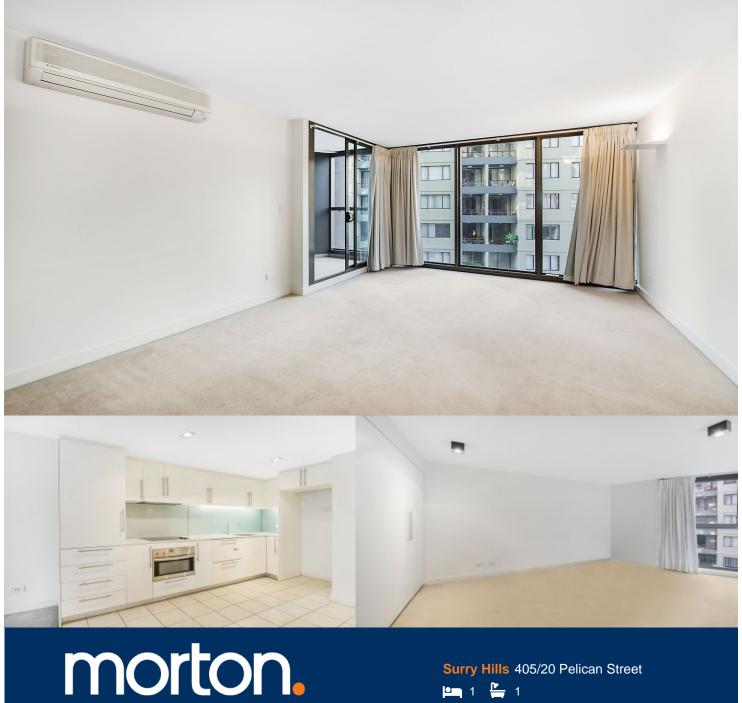

This West facing one bedroom apartment is positioned in the popular Monument building. Moments to the CBD, Hyde Park and Crown Street's cafes, shops and restaurants it is close to all the action. Located on level four, it features modern finishes and great facilities.

- Open plan modern kitchen with dishwasher
- Reverse cycle air conditioning
- Built-in wardrobes
- Floor to ceiling windows throughout to maximise light
- Internal laundry with washer & dryer
- Stylish modern bathroom
- Security building with intercom access
- Resort style facilities include swimming pool, gym and concierge