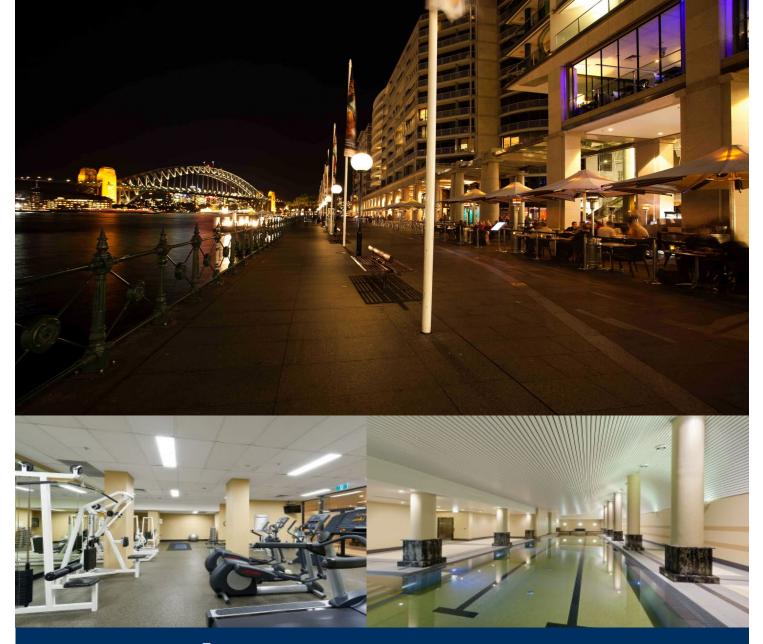

# morton

Spacious apartment set over 190sqm, offering fabulous views of The Sydney Harbour Bridge and The Sydney Opera House.

- Prized northern positions of Bennelong

- Large entertainers terrace overlooking Circular Quay and directly at The Sydney Opera House and The Sydney Harbour Bridge

- Spacious three bedrooms, with built in wardrobes
- Bedrooms all with balconies and intimate views overlooking The Royal Botanic Gardens
- Beautifully appointed granite kitchen with Gaggenau appliances
- Additional features include internal laundry and reverse cycle air conditioning -
- Two secure car spaces (tandem)
- More photos to come