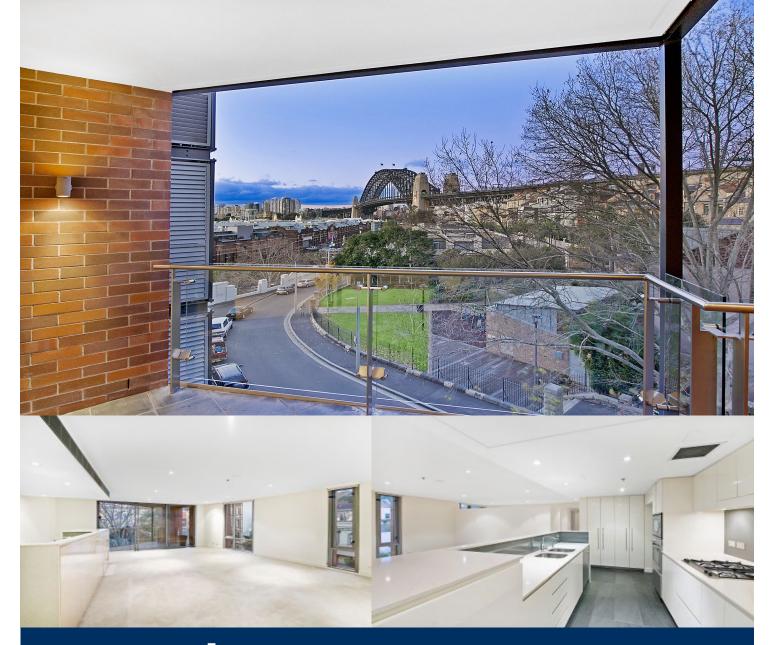

## morton.

Flawlessly finished this superb 136sqm residence appointed on the higher level with direct Harbour Bridge Views. In a highly sought after boutique building, it is within moments to Walsh Bay restaurant culture, theatres and historic harbourside walks.

- Spacious two bedroom plus study
- Direct Harbour Bridge Views
- Opening to the light of a due northern aspect
- Palatial master with walk-in robe and deluxe ensuite
- Chic CaesarStone kitchen, stainless gas appliances
- Welcoming open plan entertaining areas, balconies
- Study alcove, ducted air conditioning, storage cage
- Pool, gym and a single car space