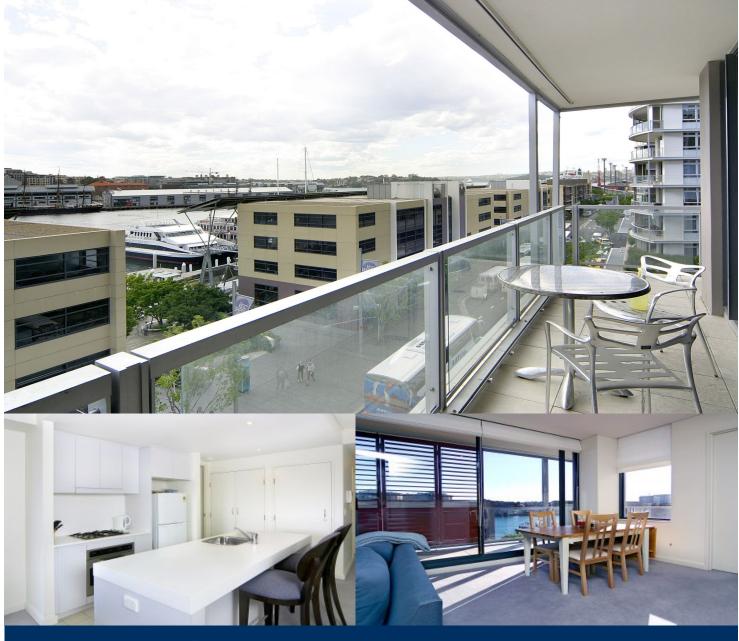

## **Morton RE**

rentals@morton.com.au

- Unfurnished two bedroom apartment

- Sleek kitchen with gas cooktop and dishwasher
- Large master bedroom with ensuite and built-ins
- Second bedroom also has built-ins, access to balcony

Unfurnished two bedroom apartment located in Sydney's King Street Wharf development. This large two bedroom apartment

has an open plan living area which flows to its enormous

private balcony which surrounds the apartment and is ideal for

- Second bathroom with combined shower and bath
- Internal laundry with dryer included
- Reverse cycle air conditioning
- One secure car space

entertaining or relaxing.

- Secure building with intercom access