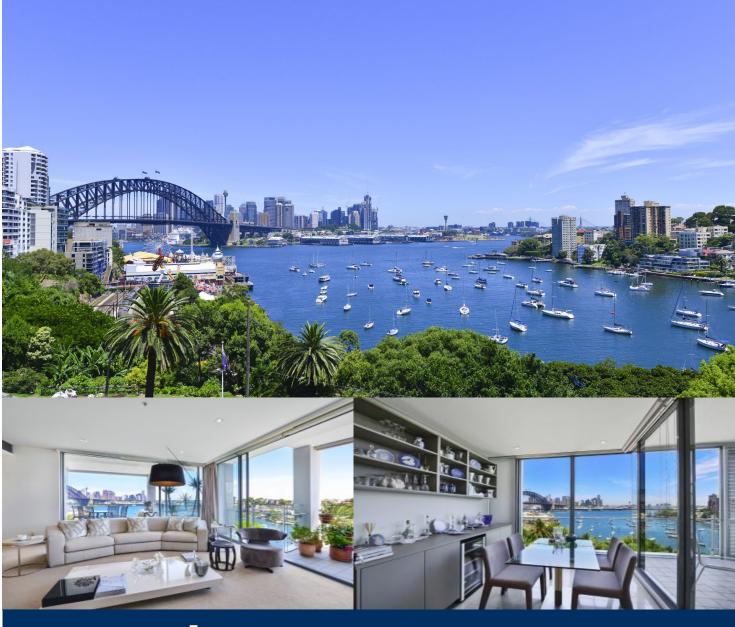

morton.

Milsons Point 302/55 Lavender Street

Situated in the Mirvac built 'Latitude', this impeccably appointed apartment offers a stylish and low maintenance retreat with stunning views across Sydney Harbour. Spectacular views both day and night this property is perfectly positioned in Milson's Point exclusive enclave of luxury apartments in close proximity to Kirribilli Village.

- 6-12 months leases are available
- Ideal spot for Christmas and New Year's Eve Fireworks
- Partly furnished apartment with high quality items and white goods
- Flowing open design with spacious living and dining areas
- Substantial alfresco terrace, magnificent views straight through the bay
- Designer main bathroom and separate internal laundry
- Caesar Stone kitchen equipped with Miele appliances
- Large master bedroom with dressing area & deluxe oversize
- Double bedrooms are all equipped with built-in robes
- Security car space with separate storage