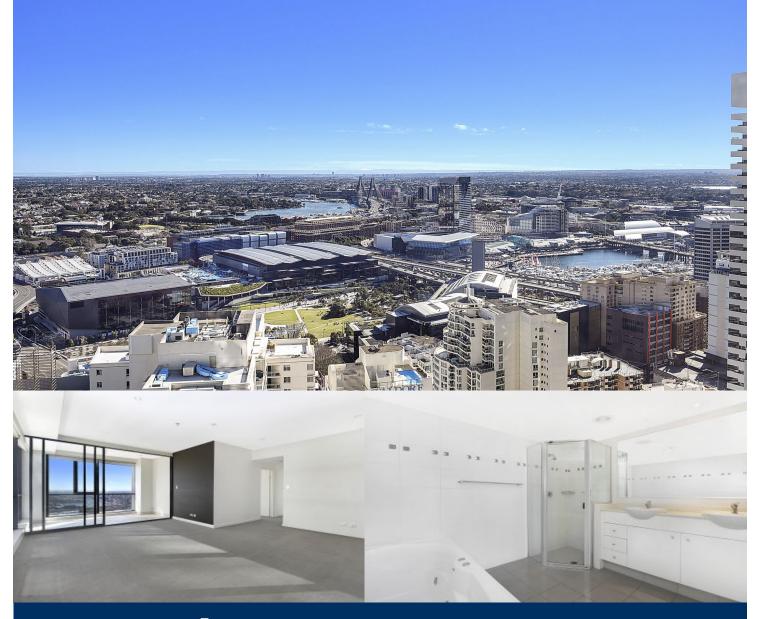

## morton.

DEPOSIT TAKEN LEASED BY AMBER RIETHMULLER 0438 977 172

Located on the 50th floor of Sydney's largest residential tower is this two bedroom luxury apartment in enviable corner position.

- Open plan living and dining flowing to large indoor balcony with district views.

- Main bedroom with en suite and enclosed balcony.
- Both bedrooms feature floor to ceiling built-in robes.
- Modern gas kitchen with granite bench tops and stainless steel appliances.
- Separate internal laundry.
- Secure parking available and storage cage.

Sydney 5005/91-95 Liverpool Street □ 2 🖕 2 🚔 1