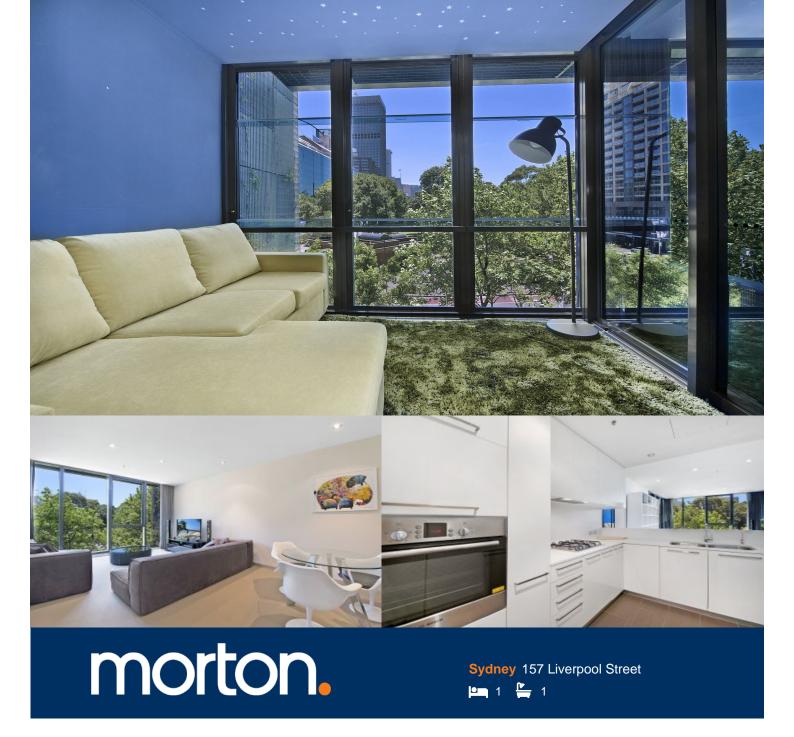

This is not to be missed. This well designed North facing apartment has a large open plan living dining area. It features ample natural light and access from living room to a weather proof balcony with pleasant views across to Hyde Park.

- Sought after fully furnished one bedroom apartment
- Open plan gourmet kitchen with stainless gas appliances
- Large bedroom with built-ins and separate walk in wardrobe
- + access to the balcony
- Also including internal laundry and air conditioning
- Residents have the convenience of an executive 24 hour concierge service and The Hyde leisure facilities which include access to a 25m infinity lap pool on level eight, a communal gymnasium, sauna, barbeque, cabana & outdoor terrace area with superb views over Hyde Park towards
- Designed by multi award-winning architects WOHA, The Hyde is an exclusive address for the discerning city dweller