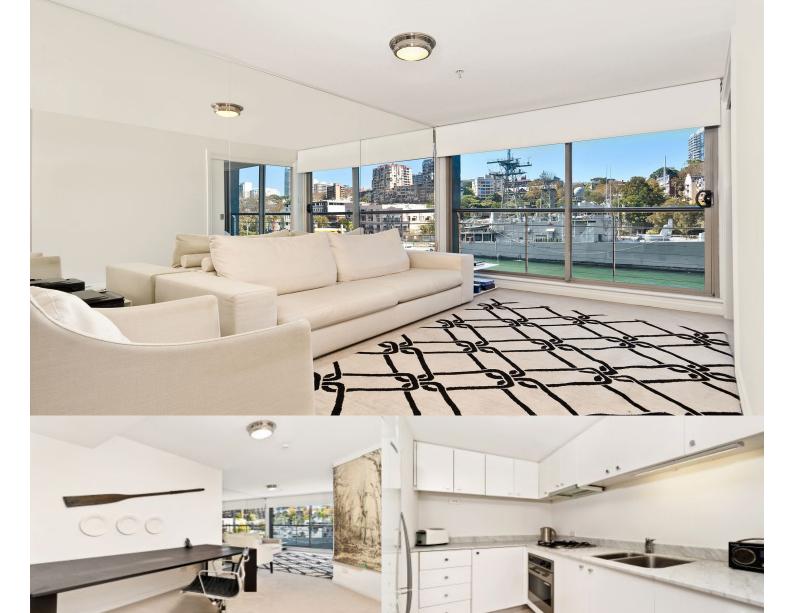

morton.

Woolloomooloo 445/6 Cowper Wharf Roadway

This unfurnished east facing apartment is located on level 4 offering an abundance of natural light, with the floor to ceiling windows maximising water views from the living room and main bedroom. The flexible living space is open plan with plenty of room for living and dining.

- Waterfront views overlooking Garden Island and Potts Point
- Kitchen with marble bench tops and gas stove
- Combined lounge/dining area, bedroom with built-ins
- Internal laundry with dryer
- Reverse cycle air conditioning