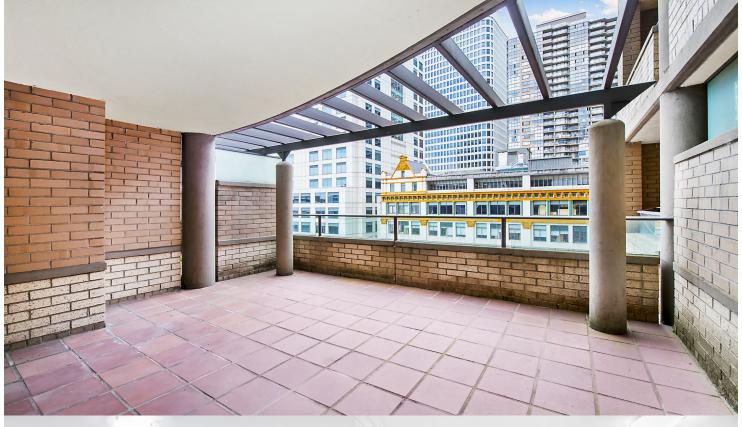

- Large floor plan with all weather balcony
- Modern kitchen with gas stove
- Ducted air con throughout
- Heated indoor pool, spa, and gymnasium
- Spacious studio apartment set over 58sqm
- Built in Wardrobe