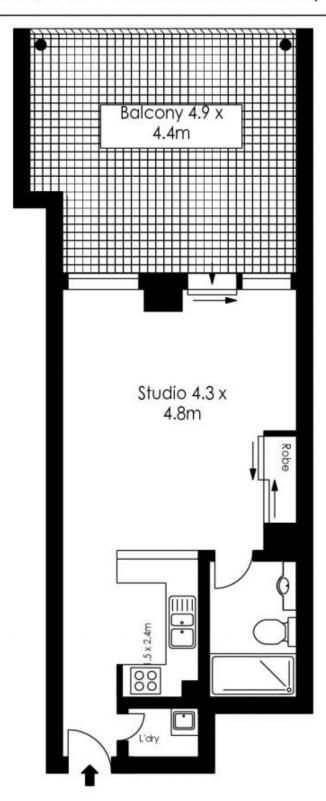

- Large floor plan with all weather balcony
- Modern kitchen with gas stove
- Ducted air con throughout
- Heated indoor pool, spa, and gymnasium
- Spacious studio apartment set over 58sqm
- Built in Wardrobe