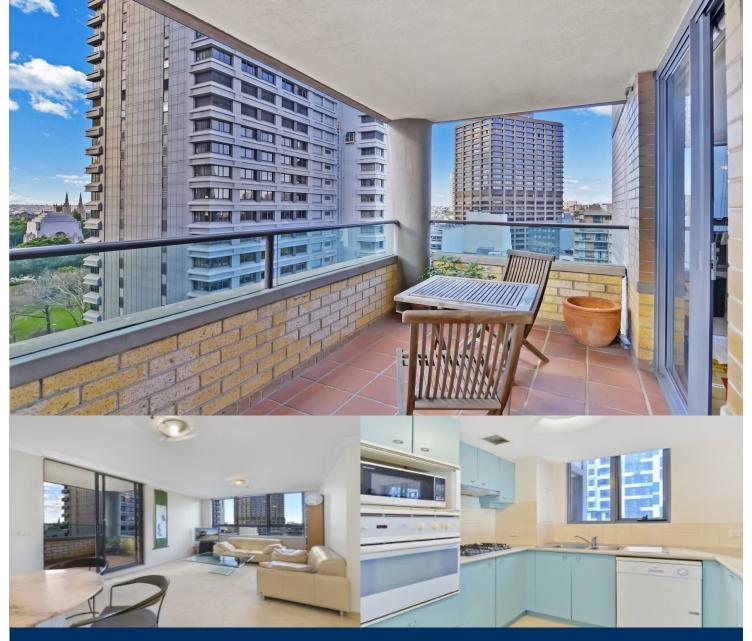

## morton.

Sydney 1705/148 Elizabeth Street

Be quick to inspect this well presented apartment located on the 17th level of the sought after Hyde Park Towers building.

This 83sqm North & East facing property features an ensuite off the main bedroom and leads to a balcony.

- Fully Furnished
- Generous living area
- Main bedroom with ensuite to main bedroom and built in wardrobes
- Two useable, good-sized outdoor balconies
- Hyde Park Towers Residents have access to a concierge, pool, spa, sauna, steam room & gym
- Additional features include air conditioing and one secure car space
- All located just moments to major transport links, Hyde Park, QVB, David Jones, Stanley Street & Surry Hills