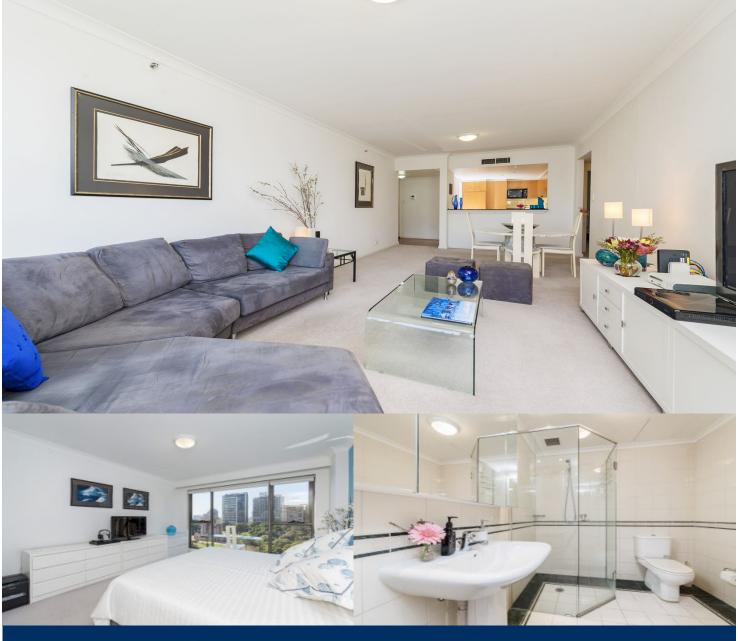

morton.

Sydney 1101/281 Elizabeth Street

Watch cruise liners as they sail through Sydney Harbour. With sleek white interiors lit by North easterly aspect, this immaculate two bedroom apartment with spectacular park and Harbour views, is a tranquil oasis in the hub of the city.

- Fully furnished two bedroom apartment
- Spacious floor plan
- Two large bedroom with built in wardrobes
- Two granite bathrooms, ensuite with bathtub
- One secure car space
- Open plan living and dining opens to balcony
- Well appointed kitchen with stainless steel gas fittings
- Ducted air conditioning and internal laundry
- Prestigious boutique address
- Friendly staff and welcoming community
- Resort style pool, spa, gym, sauna, 24 hour concierge