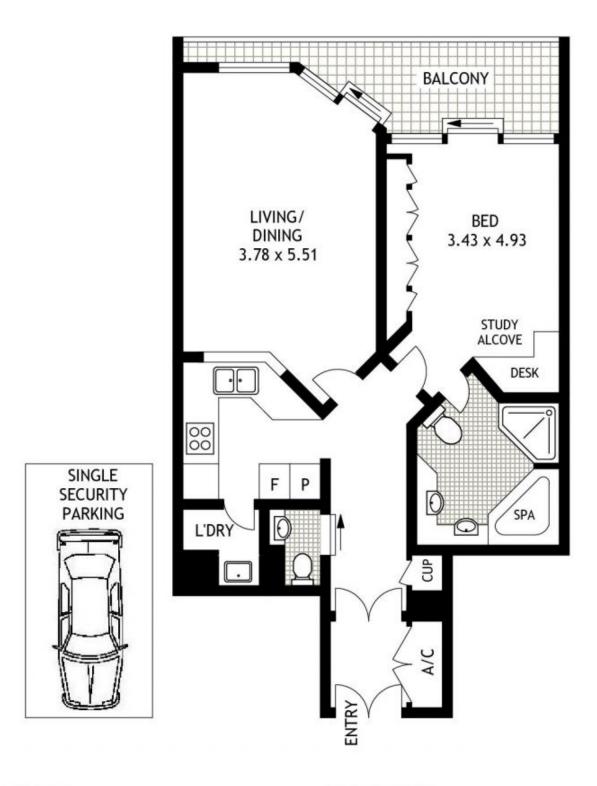

- Tastefully furnished executive style apartment
- Generous living encased in floor-to-ceiling glass
- Balcony with spectacular harbour and city views
- Gaggenau gas kitchen, internal laundry
- Queen sized bedroom with study corner and balcony access
- Huge marble ensuite with spa tub and twin basins
- Grand entrance with guest powder room
- Secure car space
- 24 hour security building, concierge
- Gym, 25m heated indoor lap pool
- Prime location next to Circular Quay transport hub