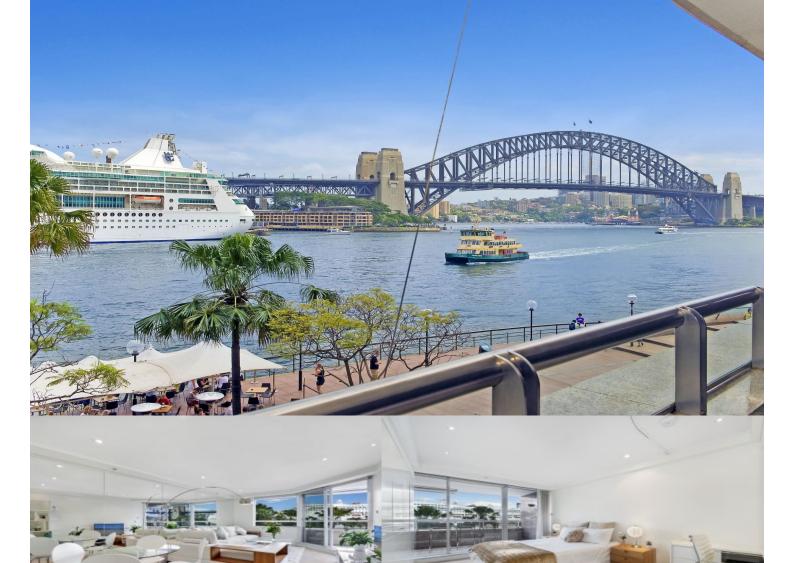

morton.

Sydney 16/1 Macquarie Street

Defined by uninterrupted, breathtaking views over Sydney Harbour Bridge, this stylish apartment in the prestigious "Bennelong" building offers a cosmopolitan lifestyle of rare exclusivity and outstanding luxury. Bathed in natural light, this spacious apartment offers the ultimate in sophisticated living with quality finishes and an abundance of space.

- Tastefully furnished executive style apartment
- Generous living encased in floor-to-ceiling glass
- Balcony with spectacular harbour and city views
- Gaggenau gas kitchen, internal laundry
- Queen sized bedroom with study corner and balcony access
- Huge marble ensuite with spa tub and twin basins
- Grand entrance with guest powder room
- Secure car space
- 24 hour security building, concierge
- Gym, 25m heated indoor lap pool
- Prime location next to Circular Quay transport hub