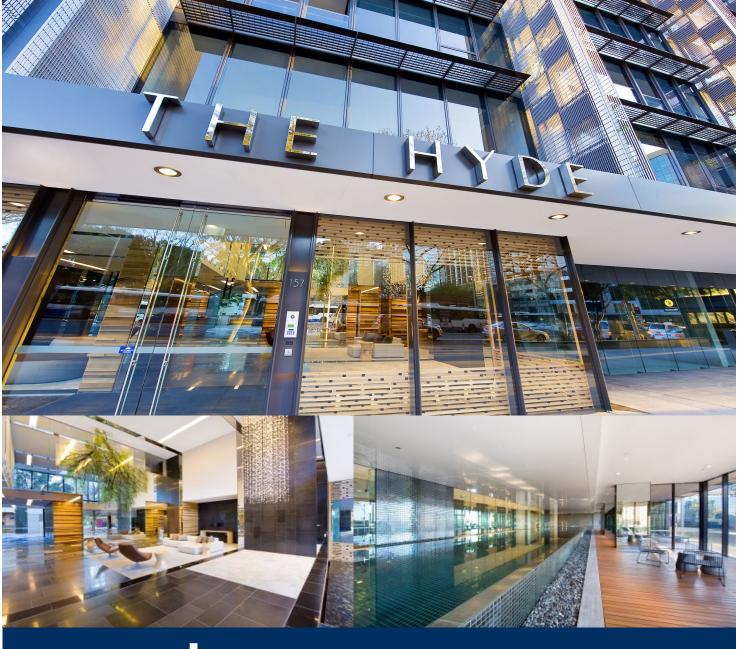

morton.

Sydney 205/157 Liverpool Street

Immaculately presented and beautifully upgraded with quality improvements, this prime north facing apartment is one not to be missed.

- North/east facing two bedroom plus study
- Located in The Hyde, the residence provides 114sqm of fluid indoor/outdoor living
- Overlooking Sydney's iconic Hyde Park
- Individual features of this apartment include mirrored wall paneling to the entrance hallway, custom joinery to the hallway and study, upgraded wardrobe internals with LED lighting and suede leather lined drawers, ERCO gallery lighting, red plush pile carpeting, custom plantation shutters and sheer curtains are further luxury appointments
- The master bedroom features beautiful Italian leather wall paneling
- More photos to come