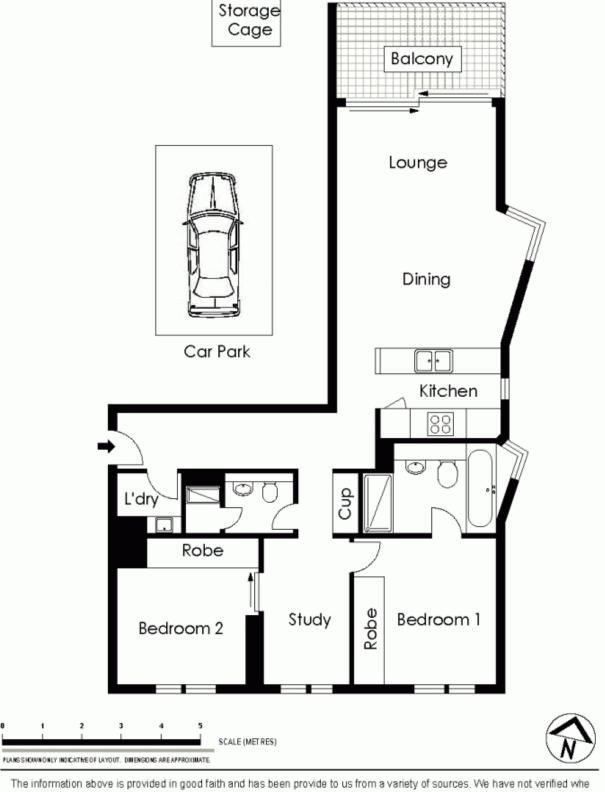

morton.

Sydney 205/157 Liverpool Street

Immaculately presented and beautifully upgraded with quality improvements, this prime north facing apartment is one not to be missed.

- North/east facing two bedroom plus study
- Located in The Hyde, the residence provides 114sqm of fluid indoor/outdoor living
- Overlooking Sydney's iconic Hyde Park
- Individual features of this apartment include mirrored wall paneling to the entrance hallway, custom joinery to the hallway and study, upgraded wardrobe internals with LED lighting and suede leather lined drawers, ERCO gallery lighting, red plush pile carpeting, custom plantation shutters and sheer curtains are further luxury appointments
- The master bedroom features beautiful Italian leather wall paneling
- More photos to come

## 205/157 Liverpool Street, Sydney

The information above is provided in good faith and has been provide to us from a variety of sources. We have not verified whe accurate and do not have any belief one way or other in its accuracy. We do not accept any responsibility to any person for it pass it on. All interested parties should rely on their own inquiries in order to determine whether or not this information is